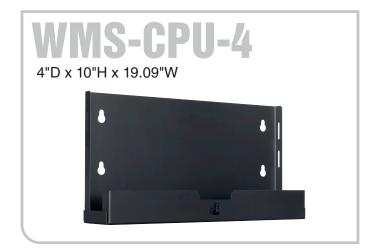

## with a Wall-Mount Shelf for Personal Computer

Space-saving utility shelf keeps work areas clear by moving computer towers off the desktop and into their own space without relegating them to the floor. The WMS-CPU-4 mounts to a wall or desk, placing the CPU out of the way, while allowing computer drives and ports to remain readily accessible. This heavy duty utility shelf can also be used for a UPS or similar equipment.

- 14-gauge certified U.S. steel
- Slotted base for thermal management
- Smooth black powder epoxy finish

- Keyhole mounting slots on 16" centers
- Side slots strap
- 75 lbs. load capacity