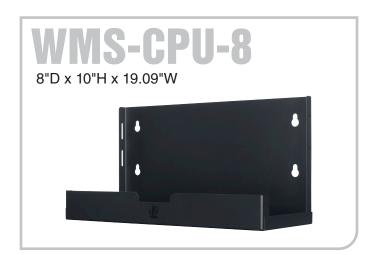

## with a Wall-Mount Shelf for Personal Computer

Space-saving utility shelf keeps work areas clear by moving computer towers off the desktop and into their own space without relegating them to the floor. The WMS-CPU-4 mounts to a wall or desk, placing the CPU out of the way, while allowing computer drives and ports to remain readily accessible. This heavy duty utility shelf can also be used for a UPS or similar equipment.

- 14-gauge certified U.S. steel
- Slotted base for thermal management
- Smooth black powder epoxy finish

- Keyhole mounting slots on 16" centers
- Side slots strap
- 75 lbs. load capacity