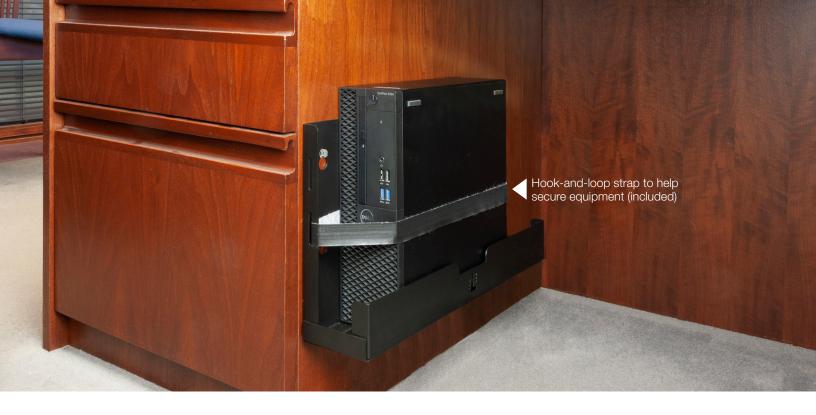

## with a Wall-Mount Shelf for Personal Computer

Space-saving utility shelf keeps work areas clear by moving computer towers off the desktop and into their own space without relegating them to the floor. The WMS-CPU-4 mounts to a wall or desk, placing the CPU out of the way, while allowing computer drives and ports to remain readily accessible. This heavy duty utility shelf can also be used for a UPS or similar equipment.

- 14-gauge certified U.S. steel
- Slotted base for thermal management
- Smooth black powder epoxy finish

- Keyhole mounting slots on 16" centers
- Side slots strap
- 75 lbs. load capacity