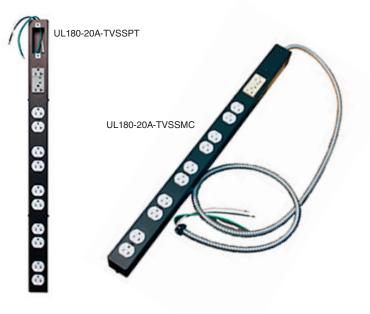

## Model Series: UL180

Hardwired power strips for installation in racks and cabinets provide convenient access to power without utilizing front rack space. The power strip is a narrow 30"L x 2"W x 2"H and includes a separate mounting channel for versatile installation in racks with adjustable or fixed mounting rails, allowing the power strip to be positioned with outlets perpendicular or parallel to the rack's side.

## Features:

- Six (6) duplex outlets with power rating of 20A 125 VAC
- Built-in common mode (L-G, L-N, N-G) transient voltage surge suppression
- Terminates via internal pigtail leads or external 6 ft. conduit whip (see chart below)
- Separate mounting channel
- 30"L x 2"W x 2"H
- Black powder epoxy finish
- UL Listed under Standard UL5

## **Model Numbers:**

| Model No.        | Description           | Outlets  | Power Rating | Surge Suppression* | Chassis       | Termination        |
|------------------|-----------------------|----------|--------------|--------------------|---------------|--------------------|
| UL180-20A-TVSSMC | Hardwired power strip | 6 Duplex | 20A, 125 VAC | TVSS               | 30" x 2" x 2" | 6 ft. conduit whip |
| UL180-20A-TVSSPT | Hardwired power strip | 6 Duplex | 20A, 125 VAC | TVSS               | 30" x 2" x 2" | pigtail leads      |