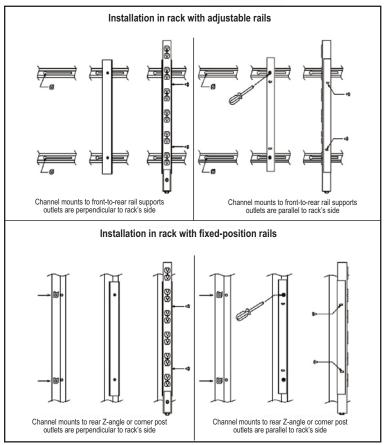

## Model Series: UL180

Hardwired power strips for installation in racks and cabinets provide convenient access to power without utilizing front rack space. The power strip is a narrow 30"L x 2"W x 2"H and includes a separate mounting channel for versatile installation in racks with adjustable or fixed mounting rails, allowing the power strip to be positioned with outlets perpendicular or parallel to the rack's side.