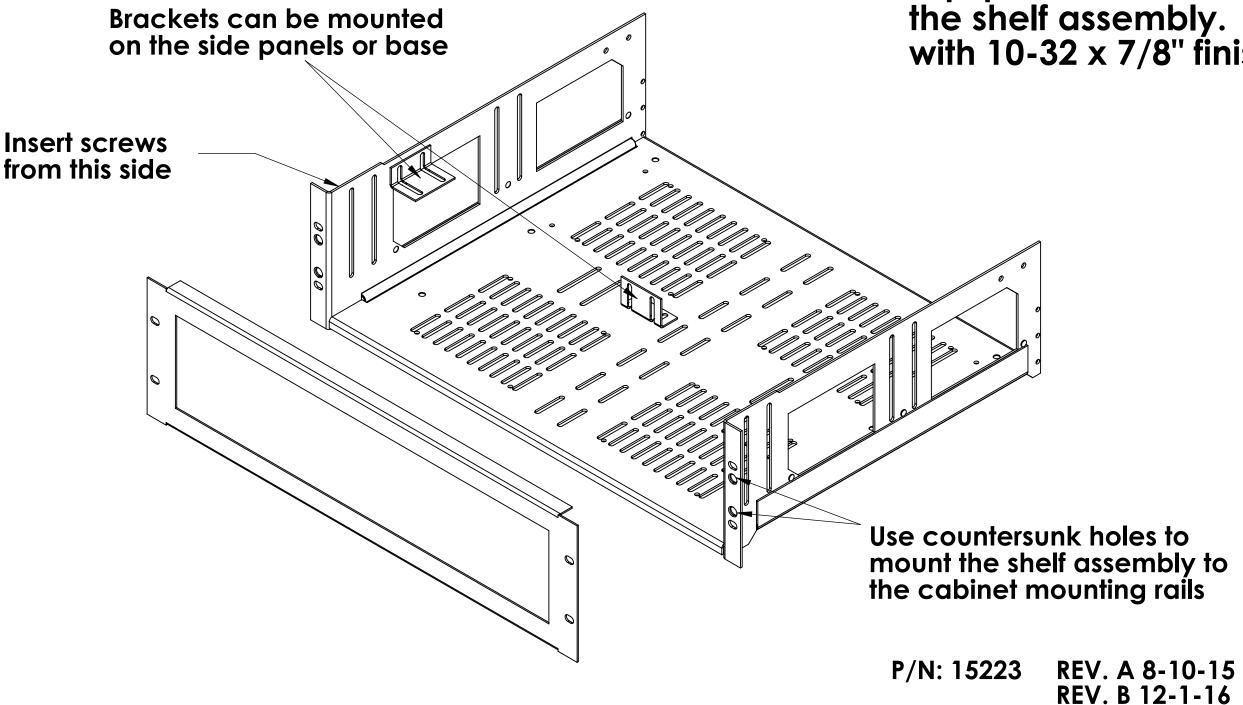

## **2RU TO 5RU APPLICATIONS**

Rotate the sides of the base shelf assembly to an upright position and center the piece of equipment on the base shelf.

Attach the hold down brackets to the sides or bottom of the shelf assembly (as shown) with 8-32 x 3/8" truss head screws and 8-32 hex nuts. Move the equipment to the front or rear of the shelf assembly to suit and tighten all of the screws in the hold down brackets.

Mount the base shelf assembly on the cabinet front mounting rails as shown with  $10-32 \times 1/2$ " flat head screws.

Center the window in the face plate over the piece of equipment and slide the face plate forward until it touches the shelf assembly. Secure the face plate to the rack kit with  $10-32 \times 7/8$ " finish head screws.