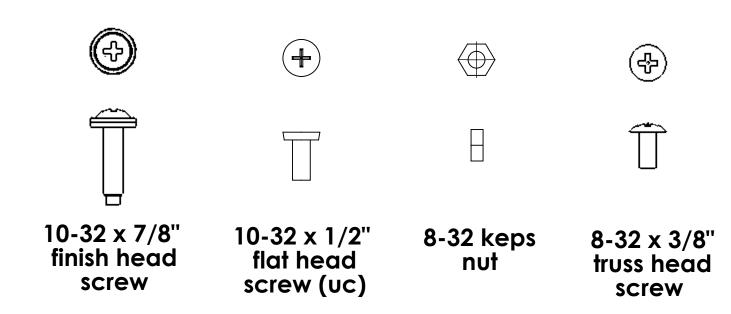

#### HARDWARE IDENTIFICATION:

#### **HARDWARE:**

- 4 10-32 x 7/8" Finish head screws (BO) (P/N: 21326)
- 4 10-32 x 1/2" Flat head screws (UC) (P/N: 15813)
- 6 8-32 x 3/8" Truss head screws (P/N: 234)
- 6 8-32 Keps nuts (P/N: 2370)
- 3 Brackets (P/N: 11765)