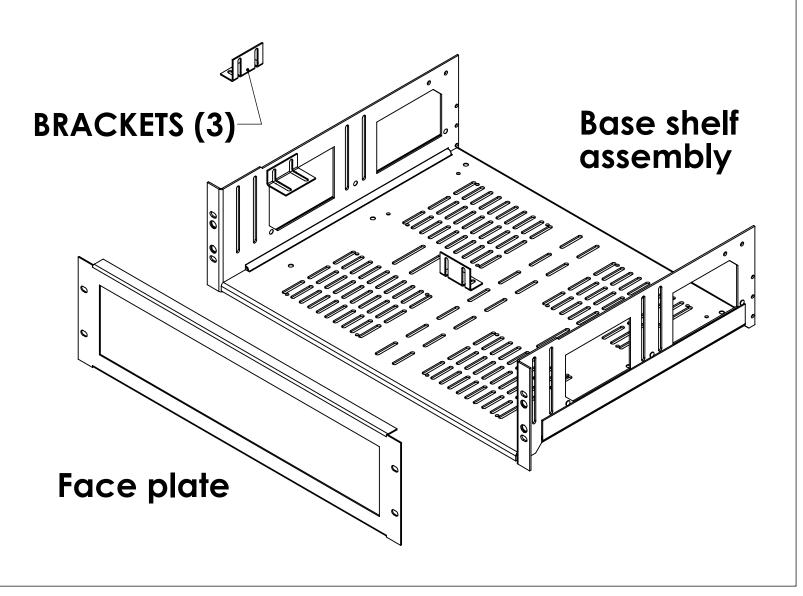

### PARTS IDENTIFICATION

## **2RU TO 5RU APPLICATIONS**

Rotate the sides of the base shelf assembly to an upright position and center the piece of equipment on the base shelf.

Attach the hold down brackets to the sides or bottom of the shelf assembly (as shown) with 8-32 x 3/8" truss head screws and 8-32 hex nuts. Move the equipment to the front or rear of the shelf assembly to suit and tighten all of the screws in the hold down brackets.