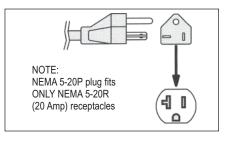

70"L

1.5"W

1.625"D

12 ft. cord

**Model Specifications** 

ACS-2012

ACS-2012

20 Amp