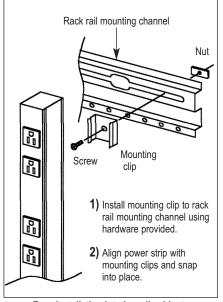

## Installation

Easy installation into Lowell cabinets and racks with adjustable mounting rails.

Easy installation into Lowell cabinets with fixed mounting rails.

ACS-2024

ACS-2024

20 Amp

24 outlets

125 VAC