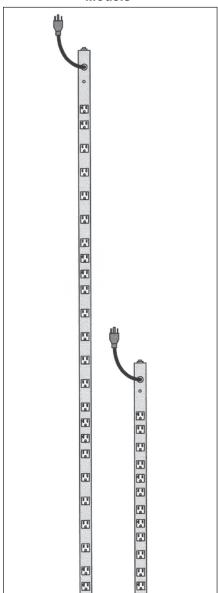

### **Models**

70"L

1.5"W

1.625"D

12 ft. cord

**Model Specifications** 

ACS-2012

ACS-2012

20 Amp

12 outlets

125 VAC

30"L

1.5"W

1.625"D

12 ft. cord