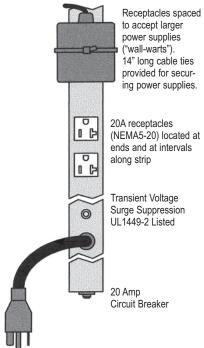

# Features

| Surge Protection Specifications                 |                                        |
|-------------------------------------------------|----------------------------------------|
| Suppressed voltage rating<br>Energy dissipation | 450 Joules                             |
| Lines protected                                 | L-N, L-G, N-G<br>6000V<br>6500 Amperes |
| Response time                                   | Less than one (1)                      |
| Noise filteringIndicator                        | EMI / RFI<br>LED is on when            |

# UL LISTED