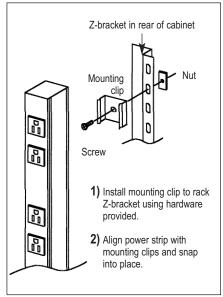

## Installation

Easy installation into Lowell cabinets and racks with adjustable mounting rails.

Easy installation into Lowell cabinets with fixed mounting rails.

ACS-2024

ACS-2024

20 Amp

24 outlets

125 VAC