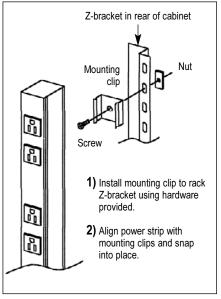

#### Installation

Easy installation into Lowell cabinets and racks with adjustable mounting rails.

Easy installation into Lowell cabinets with fixed mounting rails.

12 ft. cord