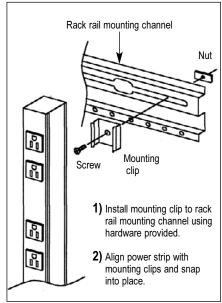

#### Installation

Easy installation into Lowell cabinets and racks with adjustable mounting rails.

Easy installation into Lowell cabinets with fixed mounting rails.

12 ft. cord