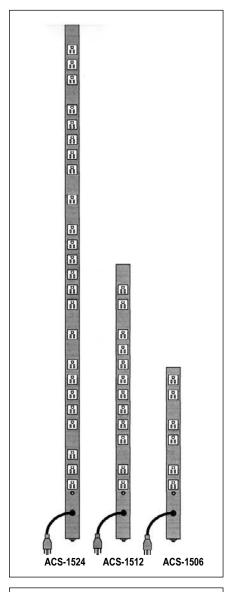

### Models

#### **Model Specifications** ACS-1524 ACS-1512 ACS-1506 15 Amp 15 Amp 15 Amp 24 outlets 12 outlets 6 outlets 125 VAC 125 VAC 125 VAC 32"L 20"L 60"L 1.5"W 1.5"W 1.5"W 1.625"D 1.625"D 1.625"D

6 ft. cord