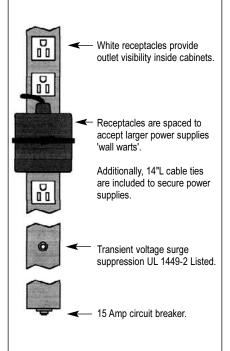

# **Features**

| Surge Protection Specifications                      |                       |
|------------------------------------------------------|-----------------------|
| Suppressed voltage rating Energy dissipation         | 330V<br>450 Joules    |
| Lines protected  Maximum surge  Maximum peak current | 6000V<br>6500 Amperes |
| Response time                                        | Less than one (1)     |
| Noise filteringIndicator                             | LED is on when        |