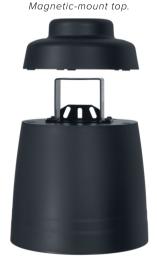

CLEAN AESTHETICS — Tapered black or white ported enclosure with magnetic-mount top to hide wiring and rigging hardware

VERSATILE MOUNT — Hang with cable or pipe, or add the special U-bracket to surface-mount to wall or truss