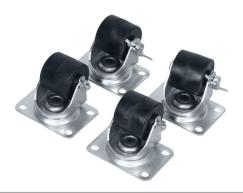

Model No. LDR-C2SL Swivel Casters

Set of four swivel casters (two locking) provides mobility for a compatible 19-inch rack in Lowell's LDR Series.

## FEATURES

<u>COMPATIBILITY</u>: For use with Lowell LDR Series racks. <u>QUANTITY</u>: Set of four casters (2-inch dia.), two locking <u>LOAD CAPACITY</u>: 300 lbs. each (1200 lbs. total) <u>COUNTRY OF ORIGIN</u>: U.S.A.

## **A&E SPECIFICATIONS**

The LDR Series rack shall include a set of four swivel casters (two-locking) Lowell Model LDR-C2SL. The casters shall have a 2-inch diameter. Total load capacity shall be 1200 lbs. (300 lbs. each).