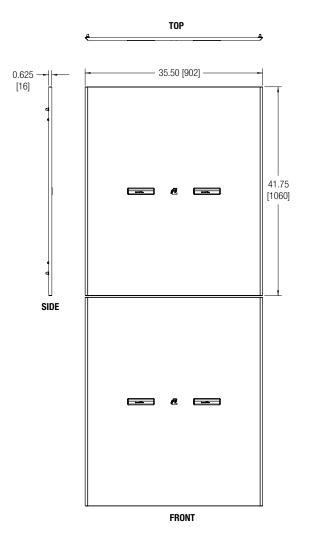

## **SDPN Series**

Side Panels for NR4P 4-Post Racks

| Rack Units:     | 45U                                                  |
|-----------------|------------------------------------------------------|
| Overall Height: | 41.75" [1060] (per piece, two pieces per side panel) |
| Overall Depth:  | 0.625" [16]                                          |
| Overall Width:  | 29.50" [749] or 35.50 [902]                          |

## Model SDPN-4530 (2pcs, per side)

Model SDPN-4536 (2pcs, per side)