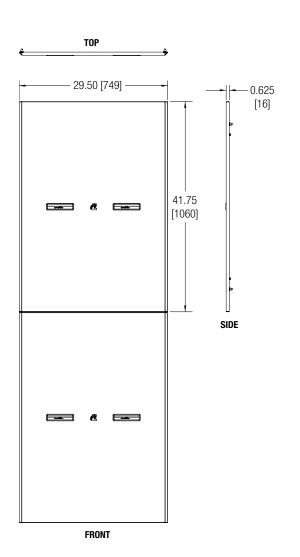

## **SDPN Series**

Side Panels for NR4P 4-Post Racks

| Rack Units:     | 45U                                                  |
|-----------------|------------------------------------------------------|
| Overall Height: | 41.75" [1060] (per piece, two pieces per side panel) |
| Overall Depth:  | 0.625" [16]                                          |
| Overall Width:  | 29.50" [749] or 35.50 [902]                          |

## Model SDPN-4530 (2pcs, per side)

Model SDPN-4536 (2pcs, per side)