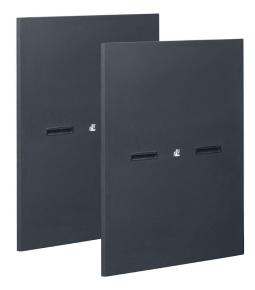

Side panels consist of two pieces per side.

Model No.

REMOVABLE STEEL SIDE PANELS are designed to fit Lowell NR4P Series 4-post racks. Check the rack spec sheet for suitability and fit. *Note: Side panels consist of two pieces per side for easier maneuverability.* 

## FEATURES

CONSTRUCTION: 18-gauge certified U.S. steel FINISH: Black textured powder epoxy finish STYLE: Solid (no vents), split into two sections (top/bottom) PANEL DEPTH: 0.625 in. HANDLE: Integral handles ORIGIN: Made in the U.S.A. with certified U.S. steel