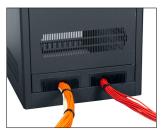

#### PANEL CONSTRUCTION:

- Open base panel allows passage of large cable bundles, without fishing.
   Lay cable bundles, place panel over them, and snap in place.
- Brush strips prevent bypass airflow and keep dust/contaminants at bay
- · Tool-less install/removal
- Mounts in rack slots, snaps into place with buttons on both sides

Open bottom brush panel allows large cable bundles to be installed in rear of rack, without fishing.