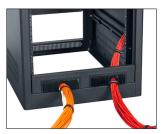

#### PANEL CONSTRUCTION:

- Open base panel allows passage of large cable bundles, without fishing.
   Lay cable bundles, place panel over them, and snap in place.
- Brush strips prevent bypass airflow and keep dust/contaminants at bay
- · Tool-less install/removal
- Mounts in rack slots, snaps into place with buttons on both sides

Open bottom brush panel allows large cable bundles to be installed in rear of rack, without fishing.