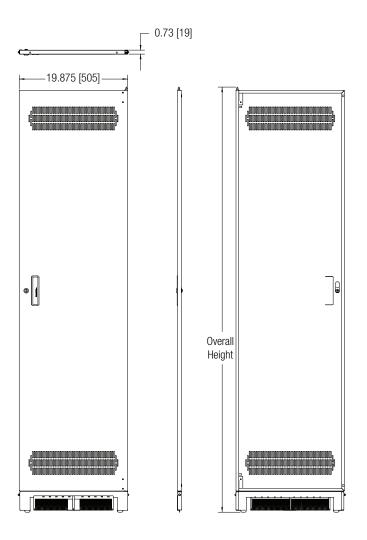

# **RDC Series**

Rear Door with Cable Entry Brush Panel

Rack Units: 35U, 40U, or 44U

Overall Depth: 0.73" [19]

Overall Width: 19.875" [505]

The rear door with cable entry brush panel is available for use with LER and LGR racks. Order rack without a standard rear door (-LRD model) and order this door separately. Available for 35U, 40U, and 44U racks only.

### **TECHNICAL DRAWINGS**

Dimensions are inches and [mm] unless stated otherwise.

| SUMMARY                                  |                                                                                                 |                                                                                                                                                    |                                                                                                                                                                                                 |                                                                                                                                                                                                                                                                                         |
|------------------------------------------|-------------------------------------------------------------------------------------------------|----------------------------------------------------------------------------------------------------------------------------------------------------|-------------------------------------------------------------------------------------------------------------------------------------------------------------------------------------------------|-----------------------------------------------------------------------------------------------------------------------------------------------------------------------------------------------------------------------------------------------------------------------------------------|
| Description                              | For Rack<br>Panel Space                                                                         | Height                                                                                                                                             | Width                                                                                                                                                                                           | Depth                                                                                                                                                                                                                                                                                   |
| Rearl door with bottom cable entry panel | 35U                                                                                             | 62.16 [1579]                                                                                                                                       | 19.875 [505]                                                                                                                                                                                    | 0.73 [19]                                                                                                                                                                                                                                                                               |
| Rearl door with bottom cable entry panel | 40U                                                                                             | 70.87 [1800]                                                                                                                                       | 19.875 [505]                                                                                                                                                                                    | 0.73 [19]                                                                                                                                                                                                                                                                               |
| Rearl door with bottom cable entry panel | 44U                                                                                             | 77.91 [1979]                                                                                                                                       | 19.875 [505]                                                                                                                                                                                    | 0.73 [19]                                                                                                                                                                                                                                                                               |
|                                          | Description  Rearl door with bottom cable entry panel  Rearl door with bottom cable entry panel | Description     For Rack Panel Space       Rearl door with bottom cable entry panel     35U       Rearl door with bottom cable entry panel     40U | Description     For Rack Panel Space     Height       Rearl door with bottom cable entry panel     35U     62.16 [1579]       Rearl door with bottom cable entry panel     40U     70.87 [1800] | Description         For Rack Panel Space         Height         Width           Rearl door with bottom cable entry panel         35U         62.16 [1579]         19.875 [505]           Rearl door with bottom cable entry panel         40U         70.87 [1800]         19.875 [505] |