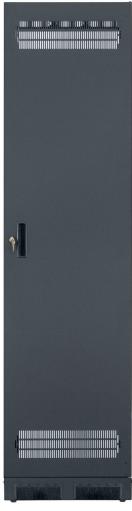

Recessed rear door with cable entry brush panel.

Model No.

# **RDC Series**

Rear Door with Cable Entry Brush Panel

Rack Units: 35U, 40U, or 44U

Overall Depth: 0.73" [19]

Overall Width: 19.875" [505]

The rear door with cable entry brush panel is available for use with LER and LGR racks. Order rack without a standard rear door (-LRD model) and order this door separately. Available for 35U, 40U, and 44U racks only.

#### DOOR CONSTRUCTION:

- · Vented at top and bottom
- Integral recessed handle
- · Keyed lock (keyed differently than front door)
- Mounts with right- or left-hand swing (field changeable) with spring-loaded hinge pins.
- Door is shorter than standard rear door allowing brush panel to fit at bottom
- 18-gauge steel with black textured powder epoxy finish
- Made in the U.S.A. with certified U.S. steel