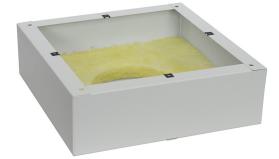

MADE IN U.S.A.

**INSTALLATION:** Surface-mount FOR SPEAKER SIZE: 8" EIA FOR GRILLE TYPE: Screw-mount

FW-8 Grille: Standard flush-to-edge fit.

JG-8X Grille: Staggered or stepped fit.

Surface-mount steel enclosure for ceiling or wall is designed to mount a screwmount grille and standard 8" speaker. The clean square format is ideal for use in schools, offices, restaurants, hotels and similar venues.

## FEATURES:

- **Construction:** 20-gauge one-piece U.S. steel construction with welded seams. White powder epoxy finish.
- Length x Width: 13" x 13"
- Depth: 4"D
- Volume: .391 cu.ft.
- **Acoustic Treatment:** 1" thick acoustic batting (yellow fiberglass)
- Knockouts & Installation: This enclosure does not include mounting hardware.
  - Wiremold 500 Series knockouts on two sides
  - Rear hole with grommet (0.375") for wire access
  - Universal mounting pattern in rear for installation to 4"square, 4"octagon, 1-gang or 2-gang electrical box.
  - Front formed flanges feature (4) 8-32 Tinnerman clips to accept a screwmount grille.
- Country of Origin: Made in U.S.A.
- A&E Specifications: The surface-mount enclosure for use with 8" speaker and screw-mount grille shall be Lowell model CB84A. It shall be 13" x 13" x 4" steel construction with white powder epoxy finish, four mounting holes, four 8-32 U-clips, a rear access hole with grommet, provisions to mount to an electrical box, two side knockouts for Wiremold 500 Series, and 1" thick fiberglass acoustic batting. The enclosure shall be made in the U.S.A. with certified U.S. steel.