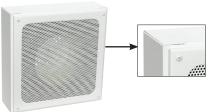

• Grilles (screw-mount): FW-8, JG-8X

Note: The FW-8 grille is recommended for a standard flush-to-edge fit. The JG-8X grille can be used but it's slightly smaller than the enclosure, giving a staggered or stepped appearance.