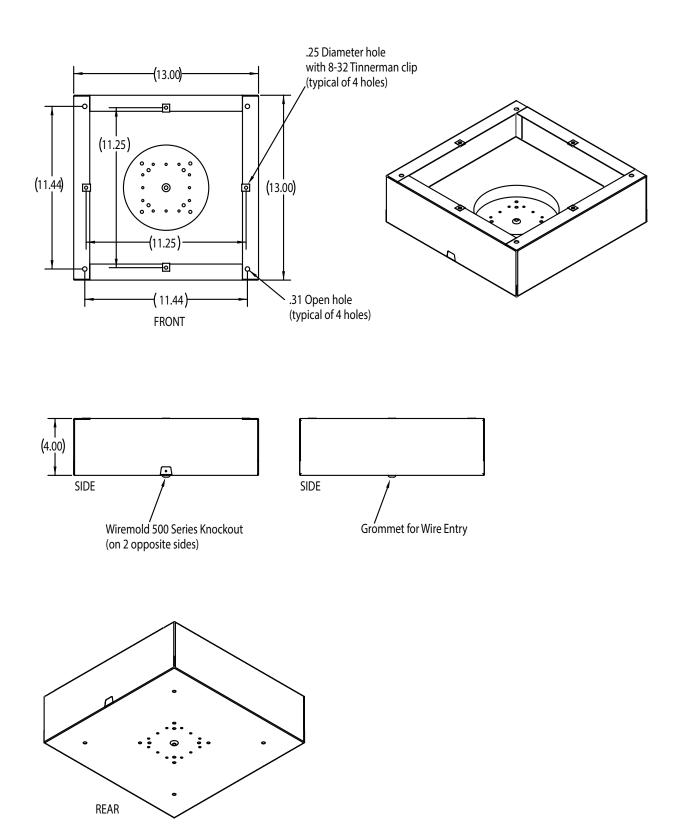

## FEATURES:

- **Construction:** 20-gauge one-piece U.S. steel construction with welded seams. White powder epoxy finish.
- Length x Width: 13" x 13"
- Depth: 4"D
- Volume: .391 cu.ft.
- **Acoustic Treatment:** 1" thick acoustic batting (yellow fiberglass)
- Knockouts & Installation: This enclosure does not include mounting hardware.
  - Wiremold 500 Series knockouts on two sides
  - Rear hole with grommet (0.375") for wire access
  - Universal mounting pattern in rear for installation to 4"square, 4"octagon, 1-gang or 2-gang electrical box.
  - Front formed flanges feature (4) 8-32 Tinnerman clips to accept a screwmount grille.
- Country of Origin: Made in U.S.A.
- A&E Specifications: The surface-mount enclosure for use with 8" speaker and screw-mount grille shall be Lowell model CB84A. It shall be 13" x 13" x 4" steel construction with white powder epoxy finish, four mounting holes, four 8-32 U-clips, a rear access hole with grommet, provisions to mount to an electrical box, two side knockouts for Wiremold 500 Series, and 1" thick fiberglass acoustic batting. The enclosure shall be made in the U.S.A. with certified U.S. steel.

Measurements are inches unless noted otherwise.