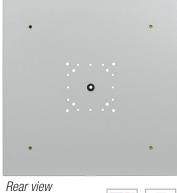

## FEATURES:

- **Construction:** 20-gauge one-piece U.S. steel construction with welded seams. White powder epoxy finish.
- Length x Width: 13" x 13"
- Depth: 4"D
- Volume: .391 cu.ft.
- **Acoustic Treatment:** 1" thick acoustic batting (yellow fiberglass)
- Knockouts & Installation: This enclosure does not include mounting hardware.
  - Wiremold 500 Series knockouts on two sides
  - Rear hole with grommet (0.375") for wire access
  - Universal mounting pattern in rear for installation to 4"square, 4"octagon, 1-gang or 2-gang electrical box.
  - Front formed flanges feature (4) 8-32 Tinnerman clips to accept a screwmount grille.
- Country of Origin: Made in U.S.A.
- A&E Specifications: The surface-mount enclosure for use with 8" speaker and screw-mount grille shall be Lowell model CB84A. It shall be 13" x 13" x 4" steel construction with white powder epoxy finish, four mounting holes, four 8-32 U-clips, a rear access hole with grommet, provisions to mount to an electrical box, two side knockouts for Wiremold 500 Series, and 1" thick fiberglass acoustic batting. The enclosure shall be made in the U.S.A. with certified U.S. steel.