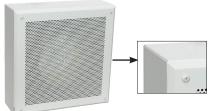

• Grilles (screw-mount): FW-8, JG-8X

Note: The FW-8 grille is recommended for a standard flush-to-edge fit. The JG-8X grille can be used but it's slightly smaller than the enclosure, giving a staggered or stepped appearance.