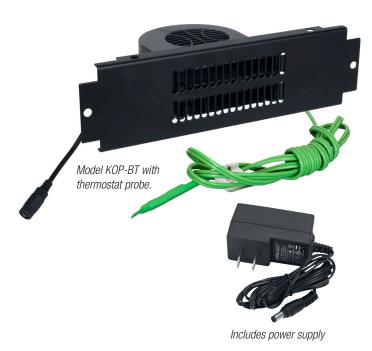

Steel panel with dual blower fans is made to replace a rear knockout panel in select Lowell racks. Air is pulled in from top/bottom fans, then blown out through vents. Includes power supply and thermostat probe controls fan operation automatically.

## **FEATURES**

- Dimensions: 9.625"W x 2.75"H x 4.5"D
- Replaces a rear knockout panel in Lowell rack series: LER, LFR, LHR, LGR, LGNR, LGVR, LSGR, LSER, LPPR, LPR, and LWR.
- Two blower fans are positioned above one another to pull air from above/below them. Total airflow rating 45cfm, Total noise rating 29dB
- Made in the U.S.A. with domestic/imported components
- Includes power supply (power required 12VDC, 500mA)
- Also includes thermostat probe to control fan operation, activating fans when ambient temperature reaches 86°F [30°C], deactivating fans when ambient temperature reaches 72°F [22°C].

## **A&E SPECIFICATIONS**

The rack shall include a knockout panel with blower fans, Lowell panel no. KOP-BT with black finish. Overall measurements shall be 9.625"W x 2.75"H x 4.5"D. Dual blower fans shall have 45cfm total airflow rating and 29dB total noise rating. The panel features a thermostat probe to monitor ambient temperature and activate blower fans when temperature reaches 86°F, and deactivate them when temperature reaches 72°F. Includes a power supply.