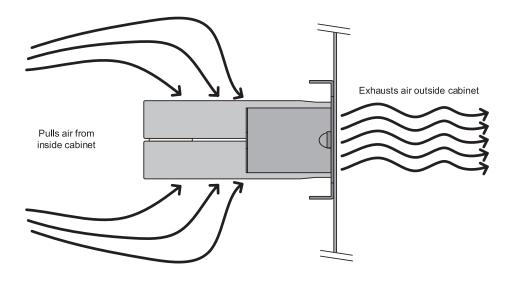

Steel panel with dual blower fans is made to replace a rear knockout panel in select Lowell racks. Air is pulled in from top/bottom fans, then blown out through vents. Includes power supply and thermostat probe controls fan operation automatically.

## **FEATURES**

- Dimensions: 9.625"W x 2.75"H x 4.5"D
- Replaces a rear knockout panel in Lowell rack series: LER, LFR, LHR, LGR, LGNR, LGVR, LSGR, LSER, LPPR, LPR, and LWR.
- Two blower fans are positioned above one another to pull air from above/below them. Total airflow rating 45cfm, Total noise rating 29dB
- Made in the U.S.A. with domestic/imported components
- Includes power supply (power required 12VDC, 500mA)
- Also includes thermostat probe to control fan operation, activating fans when ambient temperature reaches 86°F [30°C], deactivating fans when ambient temperature reaches 72°F [22°C].