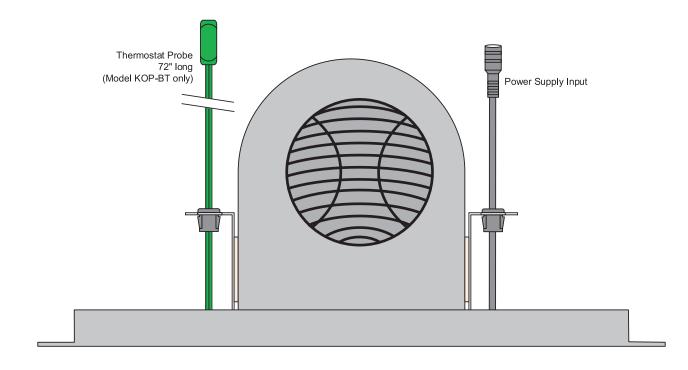

## **FEATURES**

- Dimensions: 9.625"W x 2.75"H x 4.5"D
- Replaces a rear knockout panel in Lowell rack series: LER, LFR, LHR, LGR, LGNR, LGVR, LSGR, LSER, LPPR, LPR, and LWR.
- Two blower fans are positioned above one another to pull air from above/below them. Total airflow rating 45cfm, Total noise rating 29dB
- Made in the U.S.A. with domestic/imported components
- Includes power supply (power required 12VDC, 500mA)
- Also includes thermostat probe to control fan operation, activating fans when ambient temperature reaches 86°F [30°C], deactivating fans when ambient temperature reaches 72°F [22°C].

## **A&E SPECIFICATIONS**

The rack shall include a knockout panel with blower fans, Lowell panel no. KOP-BT with black finish. Overall measurements shall be 9.625"W x 2.75"H x 4.5"D. Dual blower fans shall have 45cfm total airflow rating and 29dB total noise rating. The panel features a thermostat probe to monitor ambient temperature and activate blower fans when temperature reaches 86°F, and deactivate them when temperature reaches 72°F. Includes a power supply.