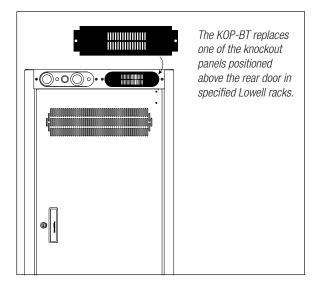

Steel panel with dual blower fans is made to replace a rear knockout panel in select Lowell racks. Air is pulled in from top/bottom fans, then blown out through vents. Includes power supply and thermostat probe controls fan operation automatically.

## **FEATURES**

- Dimensions: 9.625"W x 2.75"H x 4.5"D
- Replaces a rear knockout panel in Lowell rack series: LER, LFR, LHR, LGR, LGNR, LGVR, LSGR, LSER, LPPR, LPR, and LWR.
- Two blower fans are positioned above one another to pull air from above/below them. Total airflow rating 45cfm, Total noise rating 29dB
- Made in the U.S.A. with domestic/imported components
- Includes power supply (power required 12VDC, 500mA)
- Also includes thermostat probe to control fan operation, activating fans when ambient temperature reaches 86°F [30°C], deactivating fans when ambient temperature reaches 72°F [22°C].

## **INSTALLATION**

- 1) Remove cabinet's rear knockout panel
- 2) Install KOP-BT