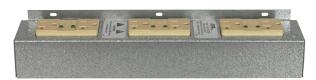

## AC Power Bracket (for In-Wall Box): IWB-PB320S

for use with Lowell IWB or IWBK Series In-Wall Box

Note: Bracket ships unassembled for quicker field wiring.

• **Description:** AC power bracket with three (3) 20A DUPLEX receptacles is made to fit in the bottom of Lowell in-wall boxes (IWB-1414, IWBK-1414, IWB-2214). *Note that some box models require the removal of an elevated panel to allow room for the power bracket.* 

• Chassis: U.S. steel (14" x 2.2" x 2.2")

• Connection: 1/2" knockout provided for field wiring

• Power Rating: 120VAC, 60Hz, 20A

 Receptacles: Bracket ships separate from receptacles for quicker field wiring. Includes three (3) 20A NEMA DUPLEX receptacles with surge suppression. Surge suppression performance data: