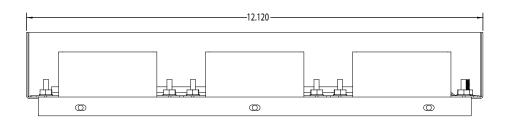

• Chassis: U.S. steel (14" x 2.2" x 2.2")

• Connection: 1/2" knockout provided for field wiring

• Power Rating: 120VAC, 60Hz, 20A

 Receptacles: Bracket ships separate from receptacles for quicker field wiring. Includes three (3) 20A NEMA DUPLEX receptacles with surge suppression. Surge suppression performance data:

- Short Circuit Current Rating: 5kA

- VPR: L-N: 600V, L-G: 700V, N-G: 600V

• Origin: Made in the U.S.A. with global components.

• A&E Specifications: The in-wall box shall include a bracket with AC power outlets, Lowell model IWB-PB320S, which shall feature three (3) 20A NEMA DUPLEX outlets. Overall dimensions shall be 14" x 2.2" x 2.2". The bracket shall be made in the U.S.A. with global components.