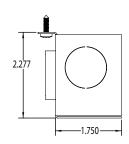

• Chassis: U.S. steel (14" x 2.2" x 2.2")

• Connection: 1/2" knockout provided for field wiring

• Power Rating: 120VAC, 60Hz, 20A

 Receptacles: Bracket ships separate from receptacles for quicker field wiring. Includes three (3) 20A NEMA DUPLEX receptacles with surge suppression. Surge suppression performance data:

- Short Circuit Current Rating: 5kA

- VPR: L-N: 600V, L-G: 700V, N-G: 600V

• Origin: Made in the U.S.A. with global components.

• A&E Specifications: The in-wall box shall include a bracket with AC power outlets, Lowell model IWB-PB320S, which shall feature three (3) 20A NEMA DUPLEX outlets. Overall dimensions shall be 14" x 2.2" x 2.2". The bracket shall be made in the U.S.A. with global components.