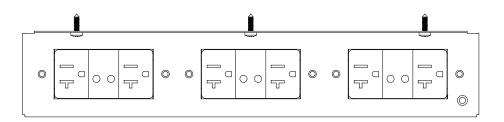

## AC Power Bracket (for In-Wall Box): IWB-PB320S

for use with Lowell IWB or IWBK Series In-Wall Box

Note: Bracket ships unassembled for quicker field wiring.

• **Description:** AC power bracket with three (3) 20A DUPLEX receptacles is made to fit in the bottom of Lowell in-wall boxes (IWB-1414, IWBK-1414, IWB-2214). *Note that some box models require the removal of an elevated panel to allow room for the power bracket.* 

• Chassis: U.S. steel (14" x 2.2" x 2.2")

• Connection: 1/2" knockout provided for field wiring

• Power Rating: 120VAC, 60Hz, 20A

 Receptacles: Bracket ships separate from receptacles for quicker field wiring. Includes three (3) 20A NEMA DUPLEX receptacles with surge suppression. Surge suppression performance data:

- Short Circuit Current Rating: 5kA

- VPR: L-N: 600V, L-G: 700V, N-G: 600V

• Origin: Made in the U.S.A. with global components.

• A&E Specifications: The in-wall box shall include a bracket with AC power outlets, Lowell model IWB-PB320S, which shall feature three (3) 20A NEMA DUPLEX outlets. Overall dimensions shall be 14" x 2.2" x 2.2". The bracket shall be made in the U.S.A. with global components.