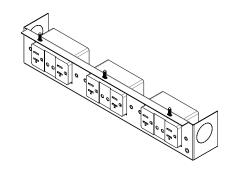

## AC Power Bracket (for In-Wall Box): IWB-PB320S

for use with Lowell IWB or IWBK Series In-Wall Box

Note: Bracket ships unassembled for quicker field wiring.

• **Description:** AC power bracket with three (3) 20A DUPLEX receptacles is made to fit in the bottom of Lowell in-wall boxes (IWB-1414, IWBK-1414, IWB-2214). *Note that some box models require the removal of an elevated panel to allow room for the power bracket.* 

• Chassis: U.S. steel (14" x 2.2" x 2.2")

• Connection: 1/2" knockout provided for field wiring

• Power Rating: 120VAC, 60Hz, 20A

 Receptacles: Bracket ships separate from receptacles for quicker field wiring. Includes three (3) 20A NEMA DUPLEX receptacles with surge suppression. Surge suppression performance data: