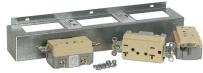

• Chassis: U.S. steel (14" x 2.2" x 2.2")

• Connection: 1/2" knockout provided for field wiring

• Power Rating: 120VAC, 60Hz, 20A

 Receptacles: Bracket ships separate from receptacles for quicker field wiring. Includes three (3) 20A NEMA DUPLEX receptacles with surge suppression. Surge suppression performance data:

- Diagnostics: Indicator light

Joules rating: 720MCOV: 150V rms

- Maximum surge current, per mode (per phase): 27kA (L-N:18kA, L-G:9kA

- Noise Rejection: -30dB at 500kHz-30MHz  $\,$ 

- Nominal Discharge Current Rating: 3kA

- Short Circuit Current Rating: 5kA

- VPR: L-N: 600V, L-G: 700V, N-G: 600V

• Origin: Made in the U.S.A. with global components.

• A&E Specifications: The in-wall box shall include a bracket with AC power outlets, Lowell model IWB-PB320S, which shall feature three (3) 20A NEMA DUPLEX outlets. Overall dimensions shall be 14" x 2.2" x 2.2". The bracket shall be made in the U.S.A. with global components.