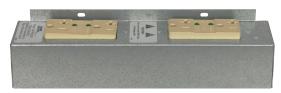

## AC Power Bracket (for In-Wall Box): IWB-PB220S

for use with Lowell IWB or IWBK Series In-Wall Box

Note: Bracket ships unassembled for quicker field wiring.

• **Description:** AC power bracket with two (2) 20A duplex receptacles is made to fit in the bottom of Lowell in-wall boxes (IWB-1414, IWBK-1414, IWB-2214). Note that some box models require the removal of an elevated panel to allow room for the power bracket.

• Chassis: U.S. steel (9.53" x 2.2" x 2.2")

• Connection: 1/2" knockout provided for field wiring

• Power Rating: 120VAC, 60Hz, 20A

Receptacles: Bracket ships separate from receptacles for quicker field wiring. Includes two (2) 20A NEMA DUPLEX receptacles with surge suppression. Surge suppression performance data: