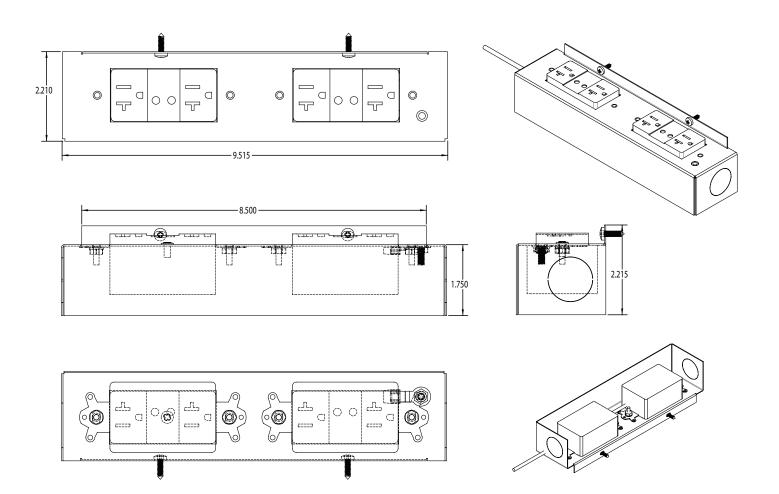

• Chassis: U.S. steel (9.53" x 2.2" x 2.2")

• Connection: 1/2" knockout provided for field wiring

• Power Rating: 120VAC, 60Hz, 20A

Receptacles: Bracket ships separate from receptacles for quicker field wiring. Includes two (2) 20A NEMA DUPLEX receptacles with surge suppression. Surge suppression performance data:

- Short Circuit Current Rating: 5kA

- VPR: L-N: 600V, L-G: 700V, N-G: 600V

• Origin: Made in the U.S.A. with global components.

• A&E Specifications: The in-wall box shall include a bracket with AC power outlets, Lowell model IWB-PB220S, which shall feature two (2) 20A NEMA DUPLEX outlets. Overall dimensions shall be 9.53" x 2.2" x 2.2". The bracket shall be made in the U.S.A. with global components.