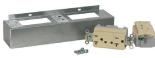

## AC Power Bracket (for In-Wall Box): IWB-PB220S

for use with Lowell IWB or IWBK Series In-Wall Box

Note: Bracket ships unassembled for quicker field wiring.

• **Description:** AC power bracket with two (2) 20A duplex receptacles is made to fit in the bottom of Lowell in-wall boxes (IWB-1414, IWBK-1414, IWB-2214). Note that some box models require the removal of an elevated panel to allow room for the power bracket.

• Chassis: U.S. steel (9.53" x 2.2" x 2.2")

• Connection: 1/2" knockout provided for field wiring

• Power Rating: 120VAC, 60Hz, 20A

Receptacles: Bracket ships separate from receptacles for quicker field wiring. Includes two (2) 20A NEMA DUPLEX receptacles with surge suppression. Surge suppression performance data: