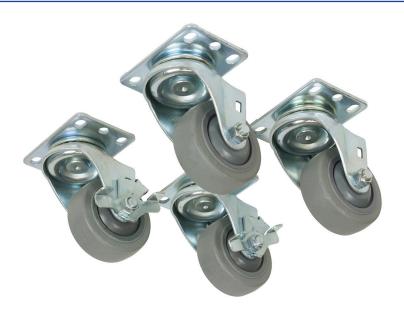

fine floor tread, two locking/two non-locking

• **Description:** Set of four (4) swivel casters for use with LXR or LVR Series slim frame racks

• Size: 3 inch

• Tread: Fine floor tread to protect floors like wood, marble, or tile

• Style: Non-locking (2) and locking (2)

• Load Rating: 620 lbs.

• Hardware: Included

• **A&E Specifications:** The rack shall include a set of 3 inch swivel casters with fine-floor tread, two locking and two non-locking, model #LXR-C3SFL.

Series summary

| LXR-C3SFL | Swivel casters for LXR/LVR Series rack | 3 in. | Fine floor tread | 2 non-locking, 2 locking | 1 set       |
|-----------|----------------------------------------|-------|------------------|--------------------------|-------------|
| LXR-C3SF  | Swivel casters for LXR/LVR Series rack | 3 in. | Fine floor tread | 4 non-locking            | 1 set       |
| LXR-C3SL  | Swivel casters for LXR/LVR Series rack | 3 in. | Standard tread   | 2 non-locking, 2 locking | 1 set       |
| LXR-C3S   | Swivel casters for LXR/LVR Series rack | 3 in. | Standard tread   | 4 non-locking            | 1 set       |
| Model No. | Description                            | Size  | Tread            | Style                    | Carton Pack |