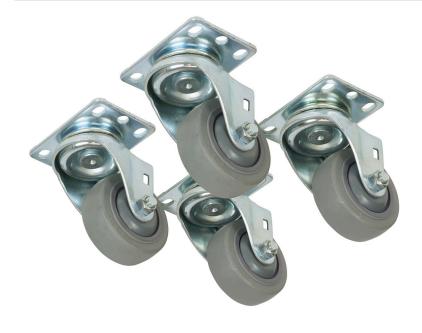

## features.

- **Description:** Set of four (4) swivel casters for use with LXR or LVR Series slim frame racks
- Size: 3 inch
- Tread: Fine floor tread to protect floors like wood, marble, or tile
- Style: Non-locking (4)
- Load Rating: 620 lbs.
- Hardware: Included
- A&E Specifications: The rack shall include a set of four non-locking (3 inch) swivel casters with fine-floor tread, model #LXR-C3SF.