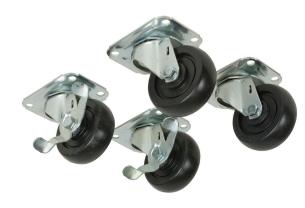

standard tread, two locking/two non-locking

• **Description:** Set of four (4) swivel casters for use with LXR or LVR Series slim frame racks

• Size: 3 inch

• Tread: Standard tread

• Style: Non-locking (2) and locking (2)

Load Rating: 500 lbs.Hardware: Included

• **A&E Specifications:** The rack shall include a set of four (3 inch) swivel casters, including two locking and two non-locking, model #LXR-C3SL.

Series summary

| Model No. | Description                            | Size  | Tread            | Style                    | Carton Pack |
|-----------|----------------------------------------|-------|------------------|--------------------------|-------------|
| LXR-C3S   | Swivel casters for LXR/LVR Series rack | 3 in. | Standard tread   | 4 non-locking            | 1 set       |
| LXR-C3SL  | Swivel casters for LXR/LVR Series rack | 3 in. | Standard tread   | 2 non-locking, 2 locking | 1 set       |
| LXR-C3SF  | Swivel casters for LXR/LVR Series rack | 3 in. | Fine floor tread | 4 non-locking            | 1 set       |
| LXR-C3SFL | Swivel casters for LXR/LVR Series rack | 3 in. | Fine floor tread | 2 non-locking, 2 locking | 1 set       |