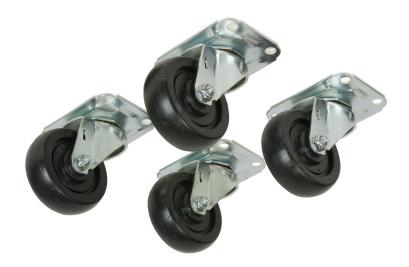

standard tread, non-locking

## features.

- **Description:** Set of four (4) swivel casters for use with LXR or LVR Series slim frame racks
- Size: 3 inch
- Tread: Standard tread
- Style: Non-locking (4)
- Load Rating: 500 lbs.
- Hardware: Included
- A&E Specifications: The rack shall include a set of four non-locking (3 inch) swivel casters, model #LXR-C3S.