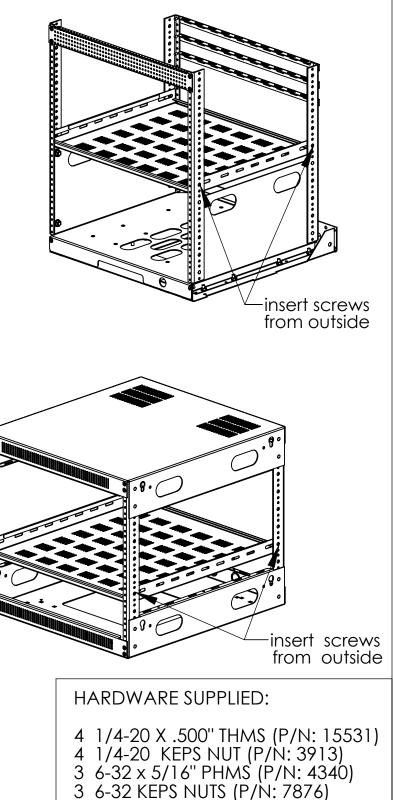

## ZERO SPACE SHELF FOR LPTR, LPOR, LXR RACKS

Center the shelf between the flanges on the right and left mounting rails both front and rear.

Align the slot in the shelf with larger holes (.312") in the mounting rails.

Install a 1/4-20 x .500" screw through the mounting rail and then through the slot in the shelf (qty:4).

Secure each screw with a 1/4-20 keps nut (qty:4).

L-brackets are also supplied to position the equipment on the shelf. Place the L-brackets to suit and secure the brackets to the shelf with 6-32 pan head screws (qty:3) and 6-32 keps nuts (qty:3).