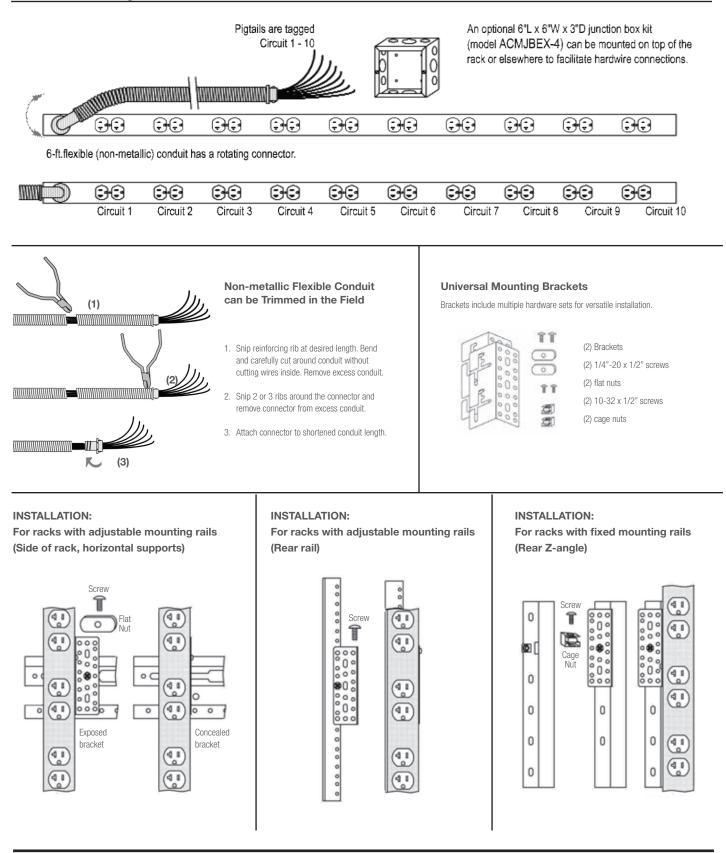

## **FEATURES**

- Outlets: 20A NEMA 5-20R duplex receptacles.
- · 10 independent circuits with 20A power rating for each circuit
- Chassis: Steel with black finish. 60 in. x 2 in. x 2 in.
- Termination: 6 ft. flexible (non-metallic) conduit with pigtail leads and a rotating connector on the chassis. Pigtail leads are tagged for easy identification of circuits 1-10.
- Universal mounting brackets with multiple mounting points facilitate easy installation in cabinets with adjustable or fixed mounting rails or to wall or desk surfaces. The brackets may be mounted so they are exposed for easy access or concealed under the strip for aesthetically clean installation.
- · Made in USA with global components
- ETL Listed

## A&E Specifications

ETL-Listed 20A power strip with ten independent circuits shall be Lowell Model ACS-2020-10C-HW with 20 (20A) NEMA 5-20R outlets. Power strip shall be made in the USA. It shall terminate via 6-foot non-metallic, flexible conduit with rotating connector and pigtail leads tagged for circuits 1-10. The chassis shall measure 60 in. x 2 in. x 2 in. and shall be steel construction finished in black powder epoxy paint. It shall include universal mounting brackets.