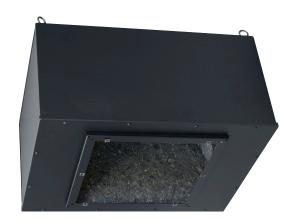

INSTALLATION: Flown or recessed FOR SPEAKER SIZE: 12" EIA FOR GRILLE TYPE: Screw-mount

Large volume acoustic enclosure engineered for distributed speaker systems that require sound reinforcement of the highest quality, the IBOX combines the benefits of a large metal enclosure with the acoustic characteristics associated with a 3/4" plywood box, allowing a 12" speaker to operate at its optimum loading level to provide the system with improved low frequency response.

# Mounting Hardware:

- Four 1/4-20 forged eyebolts
- 8-32 screw retaining U-clips
- Country of Origin: Made in U.S.A.