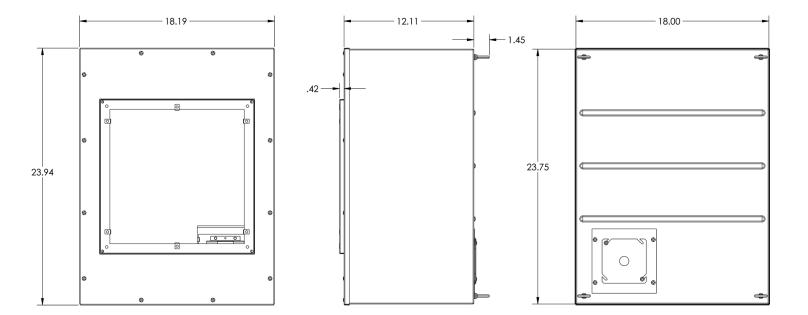

#### FEATURES:

- Construction: Rigidly braced fabrication of welded, unitized, heavy 18-gauge certified U.S. steel with damping to minimize acoustical and mechanical resonance. Black powder epoxy finish.
- **Dimensions:** 23.75" x 18.00" x 12.11"
- Internal Volume: 3 cu.ft.
- **Grille Mounting Flange:** The flange projects 0.42" for efficient installation in plaster, poured concrete, sheetrock or suspended tile ceilings.

### **A&E SPECIFICATIONS:**

The recessed acoustic enclosure for 12" speakers shall be Lowell model IBOX-3, which shall be fabricated of 18-gauge steel heavily damped to minimize acoustic and mechanical resonance. Inner walls shall be lined with 0.5" thick acoustic fiberboard and 1.5" thick acoustic lining. The backbox shall measure 23.75" x 18.00" x 12.11" with internal volume of 3 cu.ft. It shall include four 1/4-20 eyebolts in rear. The enclosure shall be made in the U.S.A.

## **IBOX** Series

| BOX-3     | 12"              | Screw-mount     | 23.75" | 18.00" | 12.11" | 3 cu.ft. | 1.5" thick | Eyebolts |
|-----------|------------------|-----------------|--------|--------|--------|----------|------------|----------|
| IBOX-2    | 12"              | Screw-mount     | 23.75" | 18.00" | 8.06"  | 2 cu.ft. | 1.5" thick | Eyebolts |
| Model No. | For Speaker Size | For Grille Type | Length | Width  | Depth  | Volume   | Lining     | Mounting |