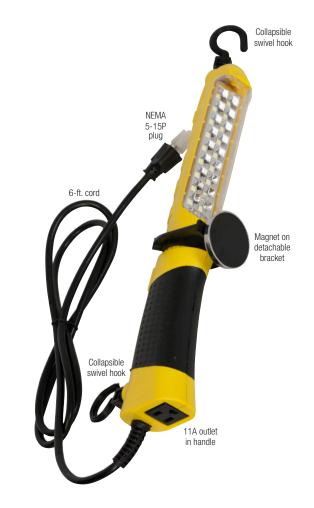

## Features

- 2.50"W x 16.00"H x 3.75"D (including magnet)
- High power SMD LED (350 Lumens)
- Low heat output
- Shatter-resistant lens
- Bright yellow housing
- Two collapsible swivel hooks for hanging
- Magnet on detachable bracket for magnetic mount
- 6-ft. 16/3 SJTW cord with NEMA 5-15P plug
- Single 11A grounded outlet in handle

## A&E Specifications

The utility light shall be Lowell Model RL-1A, which shall feature a high power SMD LED, shatter-resistant lens, two attached swivel hooks for hanging, a magnet on a detachable bracket for magnetic mount, a single 11A grounded outlet in handle, and a 6-ft. 16/3 SJTW cord with NEMA 5-15P plug.