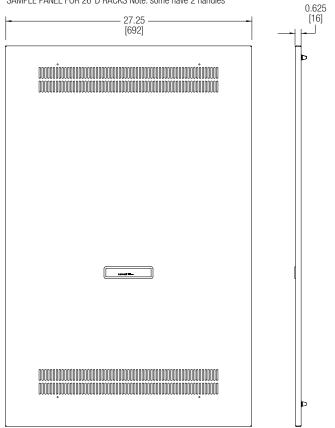

Models #SDV-3026, #SDV-3826 and #SDV-4426 feature two handles.

Dimensions show inches and [mm] 1U = 1.75"

10 - 1.75

Ð

SAMPLE PANEL FOR 26"D RACKS Note: some have 2 handles

## SDV Series summary

| Model No.          | Description                   | For Rack<br>Height | For Rack<br>Depth | For Rack<br>Width | Material       | Panel<br>Width | Integral<br>Handles | Quantity |
|--------------------|-------------------------------|--------------------|-------------------|-------------------|----------------|----------------|---------------------|----------|
| SDV-821            | Removable side panels w/vents | 8 U                | 21 in.            | 19 in.            | 18-gauge steel | 22.00 in.      | 1                   | 1 pr     |
| SDV-1421           | Removable side panels w/vents | 14 U               | 21 in.            | 19 in.            | 18-gauge steel | 22.00 in.      | 1                   | 1 pr     |
| SDV-2221           | Removable side panels w/vents | 22 U               | 21 in.            | 19 in.            | 18-gauge steel | 22.00 in.      | 1                   | 1 pr     |
| SDV-3021           | Removable side panels w/vents | 30 U               | 21 in.            | 19 in.            | 18-gauge steel | 22.00 in.      | 1                   | 1 pr     |
| SDV-3821           | Removable side panels w/vents | 38 U               | 21 in.            | 19 in.            | 18-gauge steel | 22.00 in.      | 1                   | 1 pr     |
| SDV-4421           | Removable side panels w/vents | 44 U               | 21 in.            | 19 in.            | 18-gauge steel | 22.00 in.      | 1                   | 1 pr     |
| SDV-826            | Removable side panels w/vents | 8 U                | 26 in.            | 19 in.            | 18-gauge steel | 27.25 in.      | 1                   | 1 pr     |
| SDV-1426           | Removable side panels w/vents | 14 U               | 26 in.            | 19 in.            | 18-gauge steel | 27.25 in.      | 1                   | 1 pr     |
| SDV-2226           | Removable side panels w/vents | 22 U               | 26 in.            | 19 in.            | 18-gauge steel | 27.25 in.      | 1                   | 1 pr     |
| SDV-3026           | Removable side panels w/vents | 30 U               | 26 in.            | 19 in.            | 18-gauge steel | 27.25 in.      | 2                   | 1 pr     |
| SDV-3826           | Removable side panels w/vents | 38 U               | 26 in.            | 19 in.            | 18-gauge steel | 27.25 in.      | 2                   | 1 pr     |
| SDV-4426           | Removable side panels w/vents | 44 U               | 26 in.            | 19 in.            | 18-gauge steel | 27.25 in.      | 2                   | 1 pr     |
| Dimonsions show in | aches and [mm]                |                    |                   |                   |                |                |                     |          |