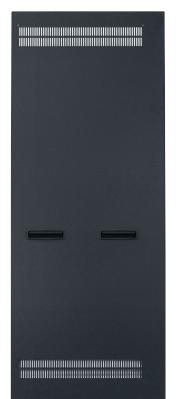

## Rack Side Panels #SDV Series

steel side panels with vents for slim frame racks sold in pairs

## features.

- **Description:** Removable side panels are an optional accessory designed for Lowell slim frame racks (LXR Series, LVR Series).
- Construction: 18-gauge certified U.S. steel
- Finish: Black wrinkle powder epoxy finish
- Panel Width: 22.00 in. or 27.25 in.
- Panel Depth: 0.625 in. (Increases overall rack width 1.25")
- Ventilation: Top and bottom vents
- Handle: Integral handles (1 or 2, depending on size)
- Origin: Made in the U.S.A.

Models #SDV-3026, #SDV-3826 and #SDV-4426 feature two handles.