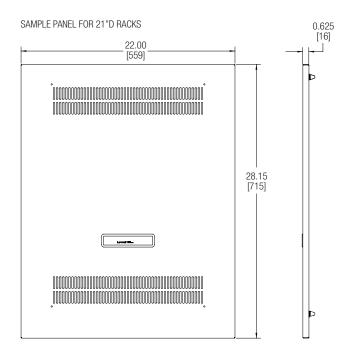

## features.

- **Description:** Removable side panels are an optional accessory designed for Lowell slim frame racks (LXR Series, LVR Series).
- Construction: 18-gauge certified U.S. steel
- Finish: Black wrinkle powder epoxy finish
- Panel Width: 22.00 in. or 27.25 in.
- Panel Depth: 0.625 in. (Increases overall rack width 1.25")
- Ventilation: Top and bottom vents
- Handle: Integral handles (1 or 2, depending on size)
- Origin: Made in the U.S.A.

## SDV Series summary

| Model No.          | Description                   | For Rack<br>Height | For Rack<br>Depth | For Rack<br>Width | Material       | Panel<br>Width | Integral<br>Handles | Quantity |
|--------------------|-------------------------------|--------------------|-------------------|-------------------|----------------|----------------|---------------------|----------|
| SDV-821            | Removable side panels w/vents | 8 U                | 21 in.            | 19 in.            | 18-gauge steel | 22.00 in.      | 1                   | 1 pr     |
| SDV-1421           | Removable side panels w/vents | 14 U               | 21 in.            | 19 in.            | 18-gauge steel | 22.00 in.      | 1                   | 1 pr     |
| SDV-2221           | Removable side panels w/vents | 22 U               | 21 in.            | 19 in.            | 18-gauge steel | 22.00 in.      | 1                   | 1 pr     |
| SDV-3021           | Removable side panels w/vents | 30 U               | 21 in.            | 19 in.            | 18-gauge steel | 22.00 in.      | 1                   | 1 pr     |
| SDV-3821           | Removable side panels w/vents | 38 U               | 21 in.            | 19 in.            | 18-gauge steel | 22.00 in.      | 1                   | 1 pr     |
| SDV-4421           | Removable side panels w/vents | 44 U               | 21 in.            | 19 in.            | 18-gauge steel | 22.00 in.      | 1                   | 1 pr     |
| SDV-826            | Removable side panels w/vents | 8 U                | 26 in.            | 19 in.            | 18-gauge steel | 27.25 in.      | 1                   | 1 pr     |
| SDV-1426           | Removable side panels w/vents | 14 U               | 26 in.            | 19 in.            | 18-gauge steel | 27.25 in.      | 1                   | 1 pr     |
| SDV-2226           | Removable side panels w/vents | 22 U               | 26 in.            | 19 in.            | 18-gauge steel | 27.25 in.      | 1                   | 1 pr     |
| SDV-3026           | Removable side panels w/vents | 30 U               | 26 in.            | 19 in.            | 18-gauge steel | 27.25 in.      | 2                   | 1 pr     |
| SDV-3826           | Removable side panels w/vents | 38 U               | 26 in.            | 19 in.            | 18-gauge steel | 27.25 in.      | 2                   | 1 pr     |
| SDV-4426           | Removable side panels w/vents | 44 U               | 26 in.            | 19 in.            | 18-gauge steel | 27.25 in.      | 2                   | 1 pr     |
| Dimonsions show in | aches and [mm]                |                    |                   |                   |                |                |                     |          |