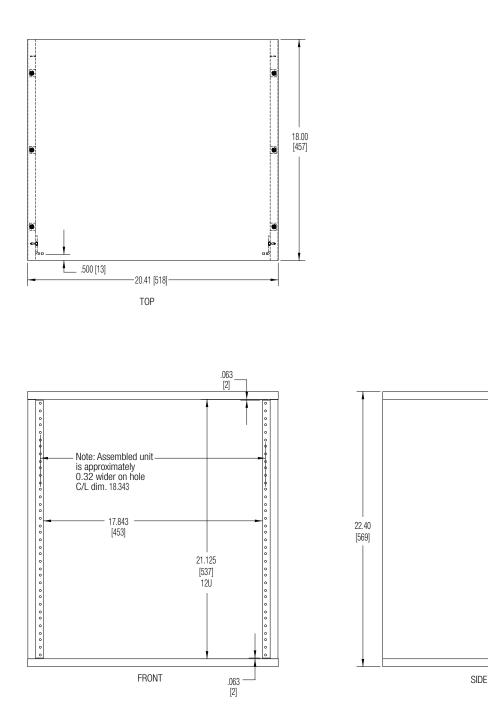

### features.

- Panel Space: 12U or 21.00" [533]
- Overall Height: 22.40" [569]
- Overall Depth: 18.00" [457]
- Usable Depth: 17.50" [445]
- Overall Width: 20.41" [518]
- Description: Sturdy wood composite rack with Cathedral Black woodgrain laminate finish is ideal for mounting 19" electronics in venues requiring a premium, furniture grade appearance, such as a home office or entertainment area.
- Construction: Sturdy 5/8" wood composite with Cathedral black woodgrain laminate finish. Ships unassembled.
- Mounting Rails (fixed position): 1 pair 11gauge steel mounting rails, tapped 10-32, with printed rack unit increments.
- Hardware: Cams and dowels with black covers.
- Installation: Ships unassembled. Easy assembly with cams and dowels that install from the inside. Black caps conceal hardware for a finished look. Requires Philips-head screwdriver for assembly (not included).

### LLR series summary

| Rack<br>Units | Overall<br>Depth                     | Usable<br>Depth                                                      | Overall<br>Height                                                                                              | Usable<br>Height                                                                                                                                          | Overall<br>Width                                                                                                                                                                               | Load<br>Capacity                                                                                                                                                                                                                               | Fixed<br>Rails                                                                                                                                                                                                                                                                  |
|---------------|--------------------------------------|----------------------------------------------------------------------|----------------------------------------------------------------------------------------------------------------|-----------------------------------------------------------------------------------------------------------------------------------------------------------|------------------------------------------------------------------------------------------------------------------------------------------------------------------------------------------------|------------------------------------------------------------------------------------------------------------------------------------------------------------------------------------------------------------------------------------------------|---------------------------------------------------------------------------------------------------------------------------------------------------------------------------------------------------------------------------------------------------------------------------------|
| 10 U          | 18.00 [457]                          | 17.50 [445]                                                          | 18.90 [480]                                                                                                    | 17.50 [445]                                                                                                                                               | 20.41 [518]                                                                                                                                                                                    | 200 lbs                                                                                                                                                                                                                                        | 1 pr                                                                                                                                                                                                                                                                            |
| 12 U          | 18.00 [457]                          | 17.50 [445]                                                          | 22.40 [569]                                                                                                    | 21.00 [533]                                                                                                                                               | 20.41 [518]                                                                                                                                                                                    | 200 lbs                                                                                                                                                                                                                                        | 1 pr                                                                                                                                                                                                                                                                            |
| 16 U          | 18.00 [457]                          | 17.50 [445]                                                          | 29.40 [747]                                                                                                    | 28.00 [711]                                                                                                                                               | 20.41 [518]                                                                                                                                                                                    | 200 lbs                                                                                                                                                                                                                                        | 1 pr                                                                                                                                                                                                                                                                            |
| 21 U          | 18.00 [457]                          | 17.50 [445]                                                          | 38.15 [969]                                                                                                    | 36.75 [933]                                                                                                                                               | 20.41 [518]                                                                                                                                                                                    | 200 lbs                                                                                                                                                                                                                                        | 1 pr                                                                                                                                                                                                                                                                            |
|               | Units<br>10 U<br><b>12 U</b><br>16 U | Units Depth   10 U 18.00 [457]   12 U 18.00 [457]   16 U 18.00 [457] | Units Depth Depth   10 U 18.00 [457] 17.50 [445]   12 U 18.00 [457] 17.50 [445]   16 U 18.00 [457] 17.50 [445] | Units Depth Depth Height   10 U 18.00 [457] 17.50 [445] 18.90 [480]   12 U 18.00 [457] 17.50 [445] 22.40 [569]   16 U 18.00 [457] 17.50 [445] 29.40 [747] | Units Depth Height Height   10 U 18.00 [457] 17.50 [445] 18.90 [480] 17.50 [445]   12 U 18.00 [457] 17.50 [445] 22.40 [569] 21.00 [533]   16 U 18.00 [457] 17.50 [445] 29.40 [747] 28.00 [711] | Units Depth Depth Height Height Width   10 U 18.00 [457] 17.50 [445] 18.90 [480] 17.50 [445] 20.41 [518]   12 U 18.00 [457] 17.50 [445] 22.40 [569] 21.00 [533] 20.41 [518]   16 U 18.00 [457] 17.50 [445] 29.40 [747] 28.00 [711] 20.41 [518] | Units Depth Depth Height Height Width Capacity   10 U 18.00 [457] 17.50 [445] 18.90 [480] 17.50 [445] 20.41 [518] 200 lbs   12 U 18.00 [457] 17.50 [445] 22.40 [569] 21.00 [533] 20.41 [518] 200 lbs   16 U 18.00 [457] 17.50 [445] 29.40 [747] 28.00 [711] 20.41 [518] 200 lbs |

Rack dimensions (rounded) – inches and [mm]; 1U = 1.75

Spec #1668 | Rev. 11-30-2018 pg. 1/2

• Load Capacity: 200 lbs.

• Compliance: EIA/TIA compliant.

- Origin: Made in the U.S.A.
- Optional:
  - Rear mounting rails, 1 pr. (#LLR-RRT-12)

## Laminated Rack #LLR-1218-B

Dimensions are inches and [mm] unless stated otherwise.

pg. 2/2