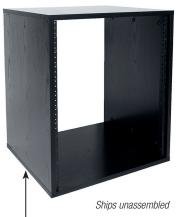

# Laminated Rack #LLR-1218-B

wood composite with black woodgrain laminate finish, ships unassembled 12U x 18"D x 20"W

Premium Cathedral Black woodarain laminate finish

### features.

- Panel Space: 12U or 21.00" [533]
- Overall Height: 22.40" [569]
- Overall Depth: 18.00" [457]
- Usable Depth: 17.50" [445]
- Overall Width: 20.41" [518]
- Description: Sturdy wood composite rack with Cathedral Black woodgrain laminate finish is ideal for mounting 19" electronics in venues requiring a premium, furniture grade appearance, such as a home office or entertainment area.
- Construction: Sturdy 5/8" wood composite with Cathedral black woodgrain laminate finish. Ships unassembled.
- Mounting Rails (fixed position): 1 pair 11gauge steel mounting rails, tapped 10-32, with printed rack unit increments.
- Hardware: Cams and dowels with black covers.
- Installation: Ships unassembled. Easy assembly with cams and dowels that install from the inside. Black caps conceal hardware for a finished look. Requires Philips-head screwdriver for assembly (not included).