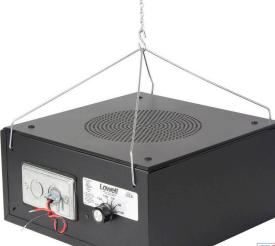

## Sound Masking Speaker #SM410A

includes speaker, transformer, enclosure, grille, hangers w/chain for sound masking applications

In general, the purpose of a sound masking system is to provide for greater conversational privacy and productivity, in an open-office environment, by adding ambient noise and shaping the noise signal to mask speech. The noise signal is fed from a specially designed sound masking generator, and amplifier, to the sound masking speakers. These speakers are typically positioned out-of-sight above ceiling tiles in plenum space, although speakers with white enclosures are sometimes used in open architecture truss type ceilings. Sound masking speakers, generators, and amplifiers are sold separately.

## features.

- **Description:** Model #SM410A ships assembled and ready-to-install. It features a 4" single cone driver, wired transformer, black steel enclosure with grille, and mounting hardware which includes wire hangers, S-hooks, and a chain.
- Features:
  - <u>Driver w/transformer</u>: 4" 15W single cone driver (paper cone, 10oz. magnet, adaptor ring) and factory-wired 70V transformer. Primary taps: 0.25, 0.5, 1, 2, and 4W. An externally accessible rotary knob allows convenient tap selections, especially useful when balancing the masking speaker system. Selector switch includes "off" position.
  - <u>Enclosure w/grille</u>: The 760 cu.in. (11.625"H x 11.625"W x 5.625"D) steel backbox is acoustically lined with fiberglass and features externally accessible input leads, SG handibox cover with dual combination (3/4", 1/2") knockouts for flex conduit, and 1/2" Romex connector for installations without conduit. Perforated steel grille. Black powder epoxy finish.
  - <u>Mounting hardware</u>: Pre-mounted wire hangers promote fast installation with easy
    positioning of the speaker for upward sound dispersion. Hangers can be reconfigured
    to aim down or sideways. Hangers are formed of rigid, plated wire for stable, kink-free
    suspension from the structural deck using S-hooks and 4' chain (included). If not used
    for installation, remove the hangers to prevent rattling.