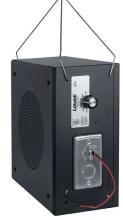

## features.

- **Description:** Model #SM410A ships assembled and ready-to-install. It features a 4" single cone driver, wired transformer, black steel enclosure with grille, and mounting hardware which includes wire hangers, S-hooks, and a chain.
- Features:
  - <u>Driver w/transformer</u>: 4" 15W single cone driver (paper cone, 10oz. magnet, adaptor ring) and factory-wired 70V transformer. Primary taps: 0.25, 0.5, 1, 2, and 4W. An externally accessible rotary knob allows convenient tap selections, especially useful when balancing the masking speaker system. Selector switch includes "off" position.
  - <u>Enclosure w/grille</u>: The 760 cu.in. (11.625"H x 11.625"W x 5.625"D) steel backbox is acoustically lined with fiberglass and features externally accessible input leads, SG handibox cover with dual combination (3/4", 1/2") knockouts for flex conduit, and 1/2" Romex connector for installations without conduit. Perforated steel grille. Black powder epoxy finish.
  - <u>Mounting hardware</u>: Pre-mounted wire hangers promote fast installation with easy
    positioning of the speaker for upward sound dispersion. Hangers can be reconfigured
    to aim down or sideways. Hangers are formed of rigid, plated wire for stable, kink-free
    suspension from the structural deck using S-hooks and 4' chain (included). If not used
    for installation, remove the hangers to prevent rattling.