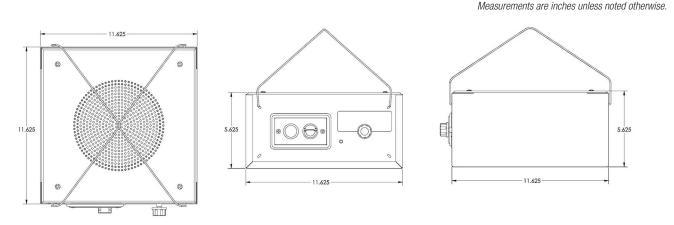

## features.

- **Description:** Model #SM410A ships assembled and ready-to-install. It features a 4" single cone driver, wired transformer, black steel enclosure with grille, and mounting hardware which includes wire hangers, S-hooks, and a chain.
- Features:
  - <u>Driver w/transformer</u>: 4" 15W single cone driver (paper cone, 10oz. magnet, adaptor ring) and factory-wired 70V transformer. Primary taps: 0.25, 0.5, 1, 2, and 4W. An externally accessible rotary knob allows convenient tap selections, especially useful when balancing the masking speaker system. Selector switch includes "off" position.
  - <u>Enclosure w/grille</u>: The 760 cu.in. (11.625"H x 11.625"W x 5.625"D) steel backbox is acoustically lined with fiberglass and features externally accessible input leads, SG handibox cover with dual combination (3/4", 1/2") knockouts for flex conduit, and 1/2" Romex connector for installations without conduit. Perforated steel grille. Black powder epoxy finish.
  - <u>Mounting hardware</u>: Pre-mounted wire hangers promote fast installation with easy
    positioning of the speaker for upward sound dispersion. Hangers can be reconfigured
    to aim down or sideways. Hangers are formed of rigid, plated wire for stable, kink-free
    suspension from the structural deck using S-hooks and 4' chain (included). If not used
    for installation, remove the hangers to prevent rattling.