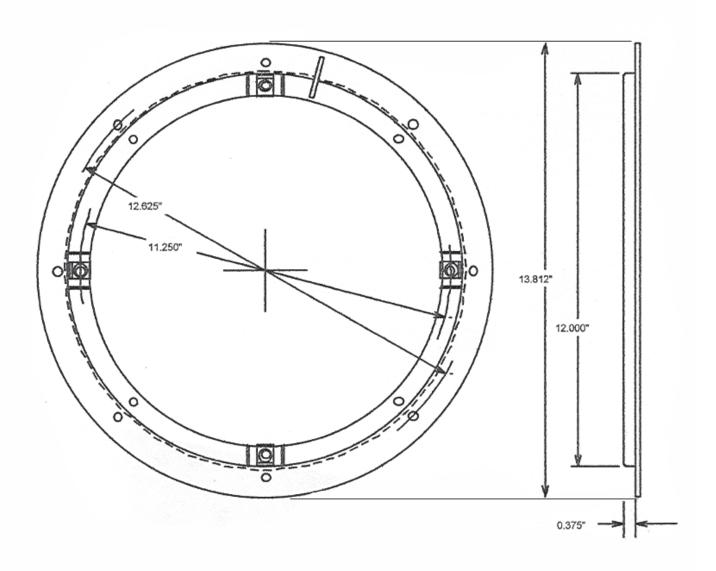

## **FEATURES:**

- Construction: Flexible plastic ring with U-nuts
- **Diameter:** 13.812" dia. A breakaway groove facilitates threading the ring into a smaller opening (12.125" dia.)
- Installation:
  - **Breakaway Groove:** Snap the breakaway groove and thread the 13.812" dia. ring into a pre-cut 12.125" hole. The ring can be held in place and anchored using flush head screws.
  - Anchor Holes: Locating anchor holes in retrofit and room-side installations can be tricky. Prior to threading the ring through the ceiling, notice the eight outer anchor holes are positioned 1.375" out from grille mounting holes. When the ring is installed, grille mounting holes are visible and the anchor holes can be located by measuring 1.375" out from the grille holes.
- Origin: Made in the U.S.A.
- **A&E Specifications:** The mounting ring shall be Lowell model RMP8, which shall screw-mount an 8" speaker with Lowell grille model \_\_\_\_\_. The mounting ring shall be of flexible plastic construction with a breakaway groove that allows the ring to install in a 12.125" dia. opening. The ring shall have a 13.812" dia. and thickness of 0.375". It shall be equipped with 8-32 screw retaining clips. The outer rim shall have an additional eight mounting holes for application needs.

## Model Summary

| Model No. | Description          | Material | Color | Diameter* | Origin |
|-----------|----------------------|----------|-------|-----------|--------|
| RMP8      | <b>Mounting Ring</b> | Plastic  | Black | 13.812"   | U.S.A. |