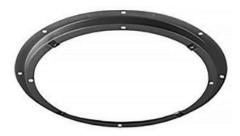

Breakaway groove facilitates threading ring into a smaller opening.

Plastic mounting ring for recessed installation of an 8" speaker with a screw-mount grille in a new or retrofit ceiling or wall is an economical alternative to using a recessed backbox where not required by specifications or code.

## **FEATURES:**

- Construction: Flexible plastic ring with U-nuts
- **Diameter:** 13.812" dia. A breakaway groove facilitates threading the ring into a smaller opening (12.125" dia.)
- Installation:
  - **Breakaway Groove:** Snap the breakaway groove and thread the 13.812" dia. ring into a pre-cut 12.125" hole. The ring can be held in place and anchored using flush head screws.
  - Anchor Holes: Locating anchor holes in retrofit and room-side installations can be tricky. Prior to threading the ring through the ceiling, notice the eight outer anchor holes are positioned 1.375" out from grille mounting holes. When the ring is installed, grille mounting holes are visible and the anchor holes can be located by measuring 1.375" out from the grille holes.
- Origin: Made in the U.S.A.
- **A&E Specifications:** The mounting ring shall be Lowell model RMP8, which shall screw-mount an 8" speaker with Lowell grille model \_\_\_\_\_. The mounting ring shall be of flexible plastic construction with a breakaway groove that allows the ring to install in a 12.125" dia. opening. The ring shall have a 13.812" dia. and thickness of 0.375". It shall be equipped with 8-32 screw retaining clips. The outer rim shall have an additional eight mounting holes for application needs.

## Model Summary

| Model No. | Description          | Material | Color | Diameter* | Origin |
|-----------|----------------------|----------|-------|-----------|--------|
| RMP8      | <b>Mounting Ring</b> | Plastic  | Black | 13.812"   | U.S.A. |