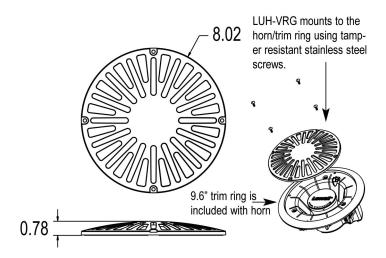

### **FEATURES**

- Construction is rugged cast-aluminum with a secondary stainless steel barrier screen to prevent pointed objects from causing damage to mounted components
- 8.02" diameter x 0.78"D
- Network Grey powder epoxy finish
- Four (4) tamper-resistant, stainless steel 8-32 spanner screws, which can be used to mount the grille directly to the 9.6" diameter trim ring that's included with some Unihorn models.
- Four (4) 8-32 stainless steel nuts, which are used to mount the grille to a Unihorn when used without a trim ring.

# **A&E SPECIFICATIONS:**

The vandal-resistant grille shall be Lowell model LUH-VRG, which shall be heavy-duty cast aluminum construction with a stainless steel barrier screen to protect the horn from damage. The round grille shall have an 8.02 in. diameter with mounting projection of 0.78 in. It shall include stainless steel 8-32 spanner screws to mount to the trim ring (included with some models of Lowell's Unihorn™), and 8-32 stainless steel nuts to mount directly to the Unihorn when a trim ring is not used. The grille shall have a Network Grey powder epoxy finish.