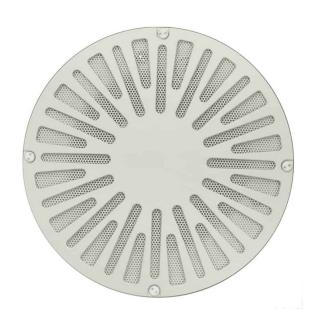

#### **INCLUDES:**

- Cast aluminum grille with stainless steel barrier screen
- 8-32 stainless steel spanner screws
- 8-32 stainless steel nuts

CAST ALUMINUM GRILLE, designed to protect Lowell's Unihorn™ from damage in areas where vandalism may be a concern, can be mounted indoors or outdoors. It's typical for schools, correctional facilities, transportation terminals, manufacturing sites, hospitals, distribution centers, and similar locales. The grille allows clear sound projection while protecting mounted components.

### **FEATURES**

- Construction is rugged cast-aluminum with a secondary stainless steel barrier screen to prevent pointed objects from causing damage to mounted components
- 8.02" diameter x 0.78"D
- Network Grey powder epoxy finish
- Four (4) tamper-resistant, stainless steel 8-32 spanner screws, which can be used to mount the grille directly to the 9.6" diameter trim ring that's included with some Unihorn models.
- Four (4) 8-32 stainless steel nuts, which are used to mount the grille to a Unihorn when used without a trim ring.