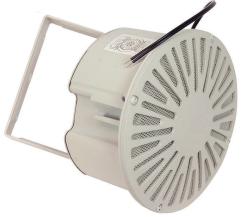

# TYPICAL INSTALLATION:

RECESSED: Model LUH-VRG grille mounted to the Unihorn in a recessed application, with the horn's trim ring in place.

SURFACE-MOUNT: Model LUH-VRG grille mounted to the Unihorn in a surface-mount application using U-bracket Model LUH-BRKT (horn's trim ring is not used).