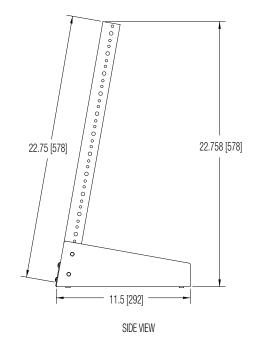

## features.

•

- Panel Space: 12U or 21.00 [533]
- **Overall Height:** 22.86" [581]
- **Overall Depth:** 11.50" [292]
- Overall Width: 19.06" [484]
- **Description:** Lightweight two-post stand with angled mounting rails has a small footprint with just enough rack space for small AV or IT equipment arrangements, ideal where space is limited and a full size rack is not needed. Compact design is suitable for installation on or under a desk for convenient access to mounted electronics, such as a recording front end or post production equipment, or multiple effects processors. Ships unassembled.
- **Construction:** 16-gauge certified U.S. steel side supports and front panel. 11-gauge post rails. Smooth black powder epoxy finish.
- **Installation:** Use freestanding or bolted to a desk or counter.
- **Mounting Rails:** 11-gauge steel integral (12U) post rails tapped 10-32 with numbered RU increments. Rails are angled 10 degrees for easy viewing of equipment controls from a seated position.

## LRS series summary

| LRS-12    | 12 U           | 11.50 [292]      | 22.86 [581]       | 21.00 [533]      | 19.06 [484]      | 2                               | 80 lbs. [36kg]   |
|-----------|----------------|------------------|-------------------|------------------|------------------|---------------------------------|------------------|
| LRS-8     | 8 U            | 11.50 [292]      | 15.86 [403]       | 14.00 [356]      | 19.06 [484]      | 2                               | 80 lbs. [36kg]   |
| Model No. | Panel<br>Space | Overall<br>Depth | Overall<br>Height | Usable<br>Height | Overall<br>Width | (Angled) Post<br>Mounting Rails | Load<br>Capacity |

Rack dimensions (rounded) - inches and [mm]; 1U = 1.75"

Dimensions are inches and [mm] unless stated otherwise.

FRONT VIEW