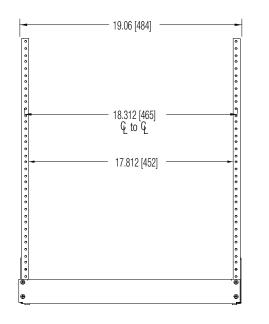

## features.

•

- Panel Space: 12U or 21.00 [533]
- **Overall Height:** 22.86" [581]
- **Overall Depth:** 11.50" [292]
- Overall Width: 19.06" [484]
- **Description:** Lightweight two-post stand with angled mounting rails has a small footprint with just enough rack space for small AV or IT equipment arrangements, ideal where space is limited and a full size rack is not needed. Compact design is suitable for installation on or under a desk for convenient access to mounted electronics, such as a recording front end or post production equipment, or multiple effects processors. Ships unassembled.
- **Construction:** 16-gauge certified U.S. steel side supports and front panel. 11-gauge post rails. Smooth black powder epoxy finish.
- **Installation:** Use freestanding or bolted to a desk or counter.
- **Mounting Rails:** 11-gauge steel integral (12U) post rails tapped 10-32 with numbered RU increments. Rails are angled 10 degrees for easy viewing of equipment controls from a seated position.

## LRS series summary

| LRS-12    | 12 U           | 11.50 [292]      | 22.86 [581]       | 21.00 [533]      | 19.06 [484]      | 2                               | 80 lbs. [36kg]   |
|-----------|----------------|------------------|-------------------|------------------|------------------|---------------------------------|------------------|
| LRS-8     | 8 U            | 11.50 [292]      | 15.86 [403]       | 14.00 [356]      | 19.06 [484]      | 2                               | 80 lbs. [36kg]   |
| Model No. | Panel<br>Space | Overall<br>Depth | Overall<br>Height | Usable<br>Height | Overall<br>Width | (Angled) Post<br>Mounting Rails | Load<br>Capacity |

Rack dimensions (rounded) - inches and [mm]; 1U = 1.75"

Dimensions are inches and [mm] unless stated otherwise.

FRONT VIEW