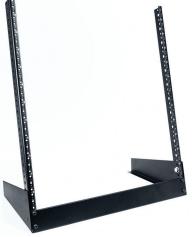

## Desktop Rack Stand #LRS-12

for freestanding or bolt-to-desktop applications 12U x 11"D x 19"W

## features.

•

- Panel Space: 12U or 21.00 [533]
- **Overall Height:** 22.86" [581]
- **Overall Depth:** 11.50" [292]
- Overall Width: 19.06" [484]
- **Description:** Lightweight two-post stand with angled mounting rails has a small footprint with just enough rack space for small AV or IT equipment arrangements, ideal where space is limited and a full size rack is not needed. Compact design is suitable for installation on or under a desk for convenient access to mounted electronics, such as a recording front end or post production equipment, or multiple effects processors. Ships unassembled.
- **Construction:** 16-gauge certified U.S. steel side supports and front panel. 11-gauge post rails. Smooth black powder epoxy finish.
- **Installation:** Use freestanding or bolted to a desk or counter.
- **Mounting Rails:** 11-gauge steel integral (12U) post rails tapped 10-32 with numbered RU increments. Rails are angled 10 degrees for easy viewing of equipment controls from a seated position.