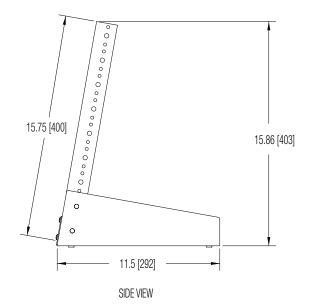

## Desktop Rack Stand #LRS-8

for freestanding or bolt-to-desktop applications 8U x 11"D x 19"W

features.

Panel Space: 8U or 14.00 [356] **Overall Height:** 15.86" [403] Overall Depth: 11.50" [292]

**Overall Width:** 19.06" [484]

## a&e specifications.

The EIA/TIA compliant, two post rack stand shall be Lowell model #LRS-8 with overall dimensions of 15.86"H x 11.50"D x 19.06"W and usable height of 8 rack units on a 10 degree angle. Rack construction shall be certified U.S. steel—16gauge side supports and front panel, and 11-gauge post rails tapped 10-32—all with smooth black powder epoxy finish. The rack shall support a load capacity of 80 lbs. It shall be manufactured in the U.S.A. and ship unassembled.

## LRS series summarv

| Model No. | Panel<br>Space | Overall<br>Depth | Overall<br>Height | Usable<br>Height | Overall<br>Width | (Angled) Post<br>Mounting Rails | Load<br>Capacity |
|-----------|----------------|------------------|-------------------|------------------|------------------|---------------------------------|------------------|
| LRS-8     | 8 U            | 11.50 [292]      | 15.86 [403]       | 14.00 [356]      | 19.06 [484]      | 2                               | 80 lbs. [36kg]   |
| LRS-12    | 12 U           | 11.50 [292]      | 22.86 [581]       | 21.00 [533]      | 19.06 [484]      | 2                               | 80 lbs. [36kg]   |