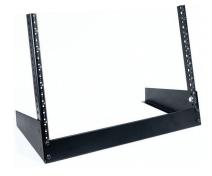

## Desktop Rack Stand #LRS-8

for freestanding or bolt-to-desktop applications 8U x 11"D x 19"W

features.

Panel Space: 8U or 14.00 [356] **Overall Height:** 15.86" [403] Overall Depth: 11.50" [292]

**Overall Width:** 19.06" [484]

Description: Lightweight two-post stand with angled mounting rails has a small footprint with just enough rack space for small AV or IT equipment arrangements, ideal where space is limited and a full size rack is not needed. Compact design is suitable for installation on or under a desk for convenient access to mounted electronics, such as a recording front end or post production equipment, or multiple effects processors. Ships unassembled.