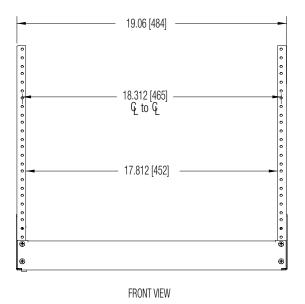

## Desktop Rack Stand #LRS-8

for freestanding or bolt-to-desktop applications 8U x 11"D x 19"W

features.

Panel Space: 8U or 14.00 [356] **Overall Height:** 15.86" [403] Overall Depth: 11.50" [292]

**Overall Width:** 19.06" [484]

## a&e specifications.

The EIA/TIA compliant, two post rack stand shall be Lowell model #LRS-8 with overall dimensions of 15.86"H x 11.50"D x 19.06"W and usable height of 8 rack units on a 10 degree angle. Rack construction shall be certified U.S. steel—16gauge side supports and front panel, and 11-gauge post rails tapped 10-32—all with smooth black powder epoxy finish. The rack shall support a load capacity of 80 lbs. It shall be manufactured in the U.S.A. and ship unassembled.

## LRS series summarv

| Model No. | Panel<br>Space | Overall<br>Depth | Overall<br>Height | Usable<br>Height | Overall<br>Width | (Angled) Post<br>Mounting Rails | Load<br>Capacity |
|-----------|----------------|------------------|-------------------|------------------|------------------|---------------------------------|------------------|
| LRS-8     | 8 U            | 11.50 [292]      | 15.86 [403]       | 14.00 [356]      | 19.06 [484]      | 2                               | 80 lbs. [36kg]   |
| LRS-12    | 12 U           | 11.50 [292]      | 22.86 [581]       | 21.00 [533]      | 19.06 [484]      | 2                               | 80 lbs. [36kg]   |