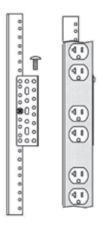

#### **Universal Mounting Brackets**

Brackets include multiple hardware sets for versatile installation (see Dia. A).

- (2) Brackets
- (2) 1/4"-20 x 1/2" screws
- (2) flat nuts
- (2) 10-32 x 1/2" screws
- (2) cage nuts

## (Dia. A) Power strip installation in racks with universal mounting brackets

Rack Type: Adjustable Rail

Strip location: Side of Rack (horiz. supports)
Mtg. Hardware: Universal Brackets,

1/4"-20 screws, flat nuts