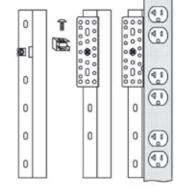

## (Dia. A) Power strip installation in racks with universal mounting brackets

Rack Type: Adjustable Rail

Strip location: Side of Rack (horiz. supports)
Mtg. Hardware: Universal Brackets,

1/4"-20 screws, flat nuts

Rack Type: Adjustable Rail Strip location: Rear rail

Mtg. Hardware: Universal Brackets, 10-32 screws

Rack Type: Strip location: Mtg. Hardware: Fixed Rail Rear Z-angle Universal Brackets, 10-32 screws, cage nuts