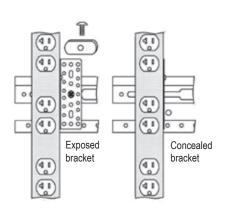

## (Dia. A) Power strip installation in racks with universal mounting brackets

Rack Type: Adjustable Rail

Strip location: Side of Rack (horiz. supports)
Mtg. Hardware: Universal Brackets,

1/4"-20 screws, flat nuts

Rack Type: Adjustable Rail Strip location: Rear rail

Mtg. Hardware: Universal Brackets, 10-32 screws

Rack Type: Strip location: Mtg. Hardware: Fixed Rail Rear Z-angle Universal Brackets, 10-32 screws, cage nuts