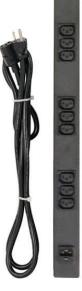

# **AC Power Strip 15A, IEC outlets**

Power strip with detachable power cord provides access to power in racks and stand-alone applications. Rugged steel chassis with 30 IEC outlets features universal mounting brackets for installation in a variety of applications with outlet orientation facing forward, center or rear. Brackets are engineered with multiple mounting points and two types of hardware for easy installation in racks, or to wall or desk surfaces.

## Features:

- 15A power strip with 30 IEC C13 outlets
- Easy to terminate strip includes a 6 ft. IEC detachable cord with NEMA 5-15P plug.
- · Rugged steel chassis is finished in durable black epoxy paint. 60"L x 2"W x 2"H
- Universal mounting brackets provide mounting versatility nearly anywhere including in racks and on walls.
- ETL Listed (US and Canada)
- Made in the USA

# A & E Specifications:

ETL Listed power strip shall be Lowell Model ACS-1530-IEC. Power rating shall be 15A with circuit breaker protection. The power strip shall include 30 IEC outlets and measure 60"L x 2"W x 2"H. It shall be terminated with a detachable 6 ft. IEC cord with NEMA 5-15P plug. It shall install to cabinets with adjustable or fixed mounting rails and to walls and desk surfaces using universal brackets and hardware provided.

Model No. Summary

|              | Power           | Outlets | Termination    | On/Off | NRTL    | Circuit Breaker | Size          |
|--------------|-----------------|---------|----------------|--------|---------|-----------------|---------------|
| Model No.    | Rating          |         | 5-15P plug     | Switch | Listing | Protection      | (LxWxH)       |
| ACS-1530-IEC | 125VAC 60Hz 15A | 30 IEC  | 6 ft. IEC cord |        | ETL     | Yes             | 60" x 2" x 2" |