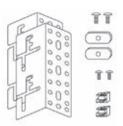

#### **Universal Mounting Brackets**

Brackets include multiple hardware sets for versatile installation (see Dia. A).

- (2) Brackets
- (2) 1/4"-20 x 1/2" screws
- (2) flat nuts
- (2) 10-32 x 1/2" screws
- (2) cage nuts