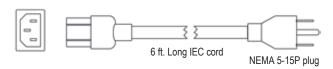

## Features:

- 15A power strip with 30 IEC C13 outlets
- Easy to terminate strip includes a 6 ft. IEC detachable cord with NEMA 5-15P plug.
- · Rugged steel chassis is finished in durable black epoxy paint. 60"L x 2"W x 2"H
- Universal mounting brackets provide mounting versatility nearly anywhere including in racks and on walls.
- ETL Listed (US and Canada)
- Made in the USA

# A & E Specifications:

ETL Listed power strip shall be Lowell Model ACS-1530-IEC. Power rating shall be 15A with circuit breaker protection. The power strip shall include 30 IEC outlets and measure 60"L x 2"W x 2"H. It shall be terminated with a detachable 6 ft. IEC cord with NEMA 5-15P plug. It shall install to cabinets with adjustable or fixed mounting rails and to walls and desk surfaces using universal brackets and hardware provided.

Model No. Summary

|              | Power           | Outlets | Termination    | On/Off | NRTL    | Circuit Breaker | Size          |
|--------------|-----------------|---------|----------------|--------|---------|-----------------|---------------|
| Model No.    | Rating          |         | 5-15P plug     | Switch | Listing | Protection      | (LxWxH)       |
| ACS-1530-IEC | 125VAC 60Hz 15A | 30 IEC  | 6 ft. IEC cord |        | ETL     | Yes             | 60" x 2" x 2" |