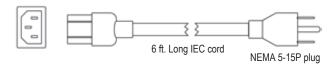

## Features:

- 15A power strip with 20 IEC C13 outlets
- Easy to terminate strip includes a 6 ft. IEC detachable cord with NEMA 5-15P plug.
- · Rugged steel chassis is finished in durable black epoxy paint. 30"L x 2"W x 2"H
- Universal mounting brackets provide mounting versatility nearly anywhere including in racks and on walls.
- On/off switch
- ETL Listed (US and Canada)
- Made in the USA

#### A & E Specifications:

ETL Listed power strip shall be Lowell Model ACS-1520-IEC-SW. Power rating shall be 15A with circuit breaker protection and on/ off switch. Power strip shall include twenty black IEC outlets and shall measure 30"L x 2"W x 2"H. It shall be terminated with a detachable 6 ft. IEC cord with NEMA 5-15P plug. It shall install to cabinets with adjustable or fixed mounting rails and to walls and desk surfaces using multi-mount brackets and hardware provided.

Model No. Summary

|                 | Power           | Outlets | Termination    | On/Off | NRTL    | Circuit Breaker | Size          |
|-----------------|-----------------|---------|----------------|--------|---------|-----------------|---------------|
| Model No.       | Rating          |         | 5-15P plug     | Switch | Listing | Protection      | (LxWxH)       |
| ACS-1520-IEC-SW | 125VAC 60Hz 15A | 20 IEC  | 6 ft. IEC cord | rocker | ETL     | Yes             | 30" x 2" x 2" |