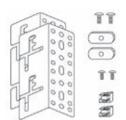

### **Universal Mounting Brackets**

Brackets include multiple hardware sets for versatile installation (see Dia. A).

- (2) Brackets
- (2) 1/4"-20 x 1/2" screws
- (2) flat nuts
- (2) 10-32 x 1/2" screws
- (2) cage nuts

#### (Dia. A) Power strip installation in racks with universal mounting brackets

Rack Type: Adjustable Rail

Strip location: Side of Rack (horiz. supports)

Mtg. Hardware: Universal Brackets,

1/4"-20 screws, flat nuts

Rack Type: Adjustable Rail
Strip location: Rear rail
Mtg. Hardware: Universal Brackets,

10-32 screws

Rack Type: Strip location: Mtg. Hardware: Fixed Rail Rear Z-angle Universal Brackets, 10-32 screws, cage nuts