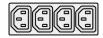

# **AC Power Strip 15A, IEC outlets**

Power strip with detachable power cord provides access to power in racks and stand-alone applications. Rugged steel chassis with 20 IEC outlets features universal mounting brackets for installation in a variety of applications with outlet orientation facing forward, center or rear. Brackets are engineered with multiple mounting points and two types of hardware for easy installation in racks, or to wall or desk surfaces.

## Features:

- 15A power strip with 20 IEC C13 outlets
- Easy to terminate strip includes a 6 ft. IEC detachable cord with NEMA 5-15P plug.
- · Rugged steel chassis is finished in durable black epoxy paint. 30"L x 2"W x 2"H
- Universal mounting brackets provide mounting versatility nearly anywhere including in racks and on walls.
- On/off switch
- ETL Listed (US and Canada)
- Made in the USA

#### ACS-1520-IEC-SW

IEC C14 Power Inlet 15A Switch/ circuit breaker Twenty (20) IEC C13 power outlets