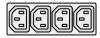

# **AC Power Strip 15A, IEC outlets**

Power strip with detachable power cord provides access to power in racks and stand-alone applications. Rugged steel chassis with 20 IEC outlets features universal mounting brackets for installation in a variety of applications with outlet orientation facing forward, center or rear. Brackets are engineered with multiple mounting points and two types of hardware for easy installation in racks, or to wall or desk surfaces.

## Features:

- 15A power strip with 20 IEC C13 outlets
- Easy to terminate strip includes a 6 ft. IEC detachable cord with NEMA 5-15P plug.
- · Rugged steel chassis is finished in durable black epoxy paint. 30"L x 2"W x 2"H
- Universal mounting brackets provide mounting versatility nearly anywhere including in racks and on walls.
- On/off switch
- ETL Listed (US and Canada)
- Made in the USA

#### ACS-1520-IEC-SW

IEC C14 Power Inlet 15A Switch/ circuit breaker Twenty (20) IEC C13 power outlets