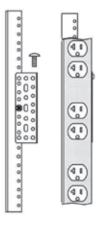

#### ACS-1520-IEC-SW

IEC C14 Power Inlet 15A Switch/ circuit breaker Twenty (20) IEC C13 power outlets