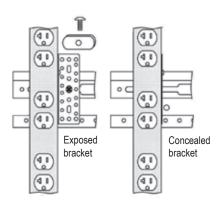

### **Universal Mounting Brackets**

Brackets include multiple hardware sets for versatile installation (see Dia. A).

- (2) Brackets
- (2) 1/4"-20 x 1/2" screws
- (2) flat nuts
- (2) 10-32 x 1/2" screws
- (2) cage nuts

#### (Dia. A) Power strip installation in racks with universal mounting brackets

Rack Type: Adjustable Rail

Strip location: Side of Rack (horiz. supports)

Mtg. Hardware: Universal Brackets,

1/4"-20 screws, flat nuts

Rack Type: Adjustable Rail
Strip location: Rear rail
Mtg. Hardware: Universal Brackets,

10-32 screws

Rack Type: Strip location: Mtg. Hardware: Fixed Rail Rear Z-angle Universal Brackets, 10-32 screws, cage nuts