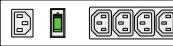

#### ACS-1520-IEC-SW

IEC C14 Power Inlet 15A Switch/ circuit breaker Twenty (20) IEC C13 power outlets