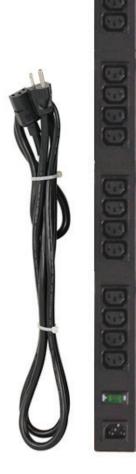

# **AC Power Strip 15A, IEC outlets**

Power strip with detachable power cord provides access to power in racks and stand-alone applications. Rugged steel chassis with 20 IEC outlets features universal mounting brackets for installation in a variety of applications with outlet orientation facing forward, center or rear. Brackets are engineered with multiple mounting points and two types of hardware for easy installation in racks, or to wall or desk surfaces.

## Features:

- 15A power strip with 20 IEC C13 outlets
- Easy to terminate strip includes a 6 ft. IEC detachable cord with NEMA 5-15P plug.
- · Rugged steel chassis is finished in durable black epoxy paint. 30"L x 2"W x 2"H
- Universal mounting brackets provide mounting versatility nearly anywhere including in racks and on walls.
- On/off switch
- ETL Listed (US and Canada)
- Made in the USA

#### A & E Specifications:

ETL Listed power strip shall be Lowell Model ACS-1520-IEC-SW. Power rating shall be 15A with circuit breaker protection and on/ off switch. Power strip shall include twenty black IEC outlets and shall measure 30"L x 2"W x 2"H. It shall be terminated with a detachable 6 ft. IEC cord with NEMA 5-15P plug. It shall install to cabinets with adjustable or fixed mounting rails and to walls and desk surfaces using multi-mount brackets and hardware provided.

Model No. Summary

|                 | Power           | Outlets | Termination    | On/Off | NRTL    | Circuit Breaker | Size          |
|-----------------|-----------------|---------|----------------|--------|---------|-----------------|---------------|
| Model No.       | Rating          |         | 5-15P plug     | Switch | Listing | Protection      | (LxWxH)       |
| ACS-1520-IEC-SW | 125VAC 60Hz 15A | 20 IEC  | 6 ft. IEC cord | rocker | ETL     | Yes             | 30" x 2" x 2" |