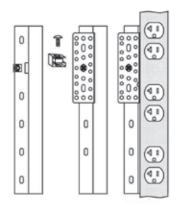

### **Universal Mounting Brackets**

Brackets include multiple hardware sets for versatile installation (see Dia. A).

- (2) Brackets
- (2) 1/4"-20 x 1/2" screws
- (2) flat nuts
- (2) 10-32 x 1/2" screws
- (2) cage nuts

#### (Dia. A) Power strip installation in racks with universal mounting brackets

Rack Type: Adjustable Rail

Strip location: Side of Rack (horiz. supports)

Mtg. Hardware: Universal Brackets,

1/4"-20 screws, flat nuts